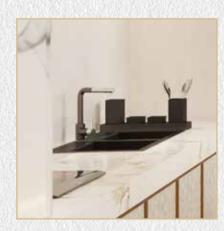

### KITCHENS FINISHING MATERIAL

Appliances
Brand Electrolux or
equivalent for built-in fridge,
cooker, hob, hood and
washing machine

**Fittings**Brand Newform or equivalent

Joinery
Cupboards in white gloss
timber veneer with metal
trim highlights

Joinery
Fluted clear glass panels
with metal trim highlights

Counter / Backsplash Porcelain Machi Vecchia look or equivalent

Flooring High end Volakas Marble or equivalent