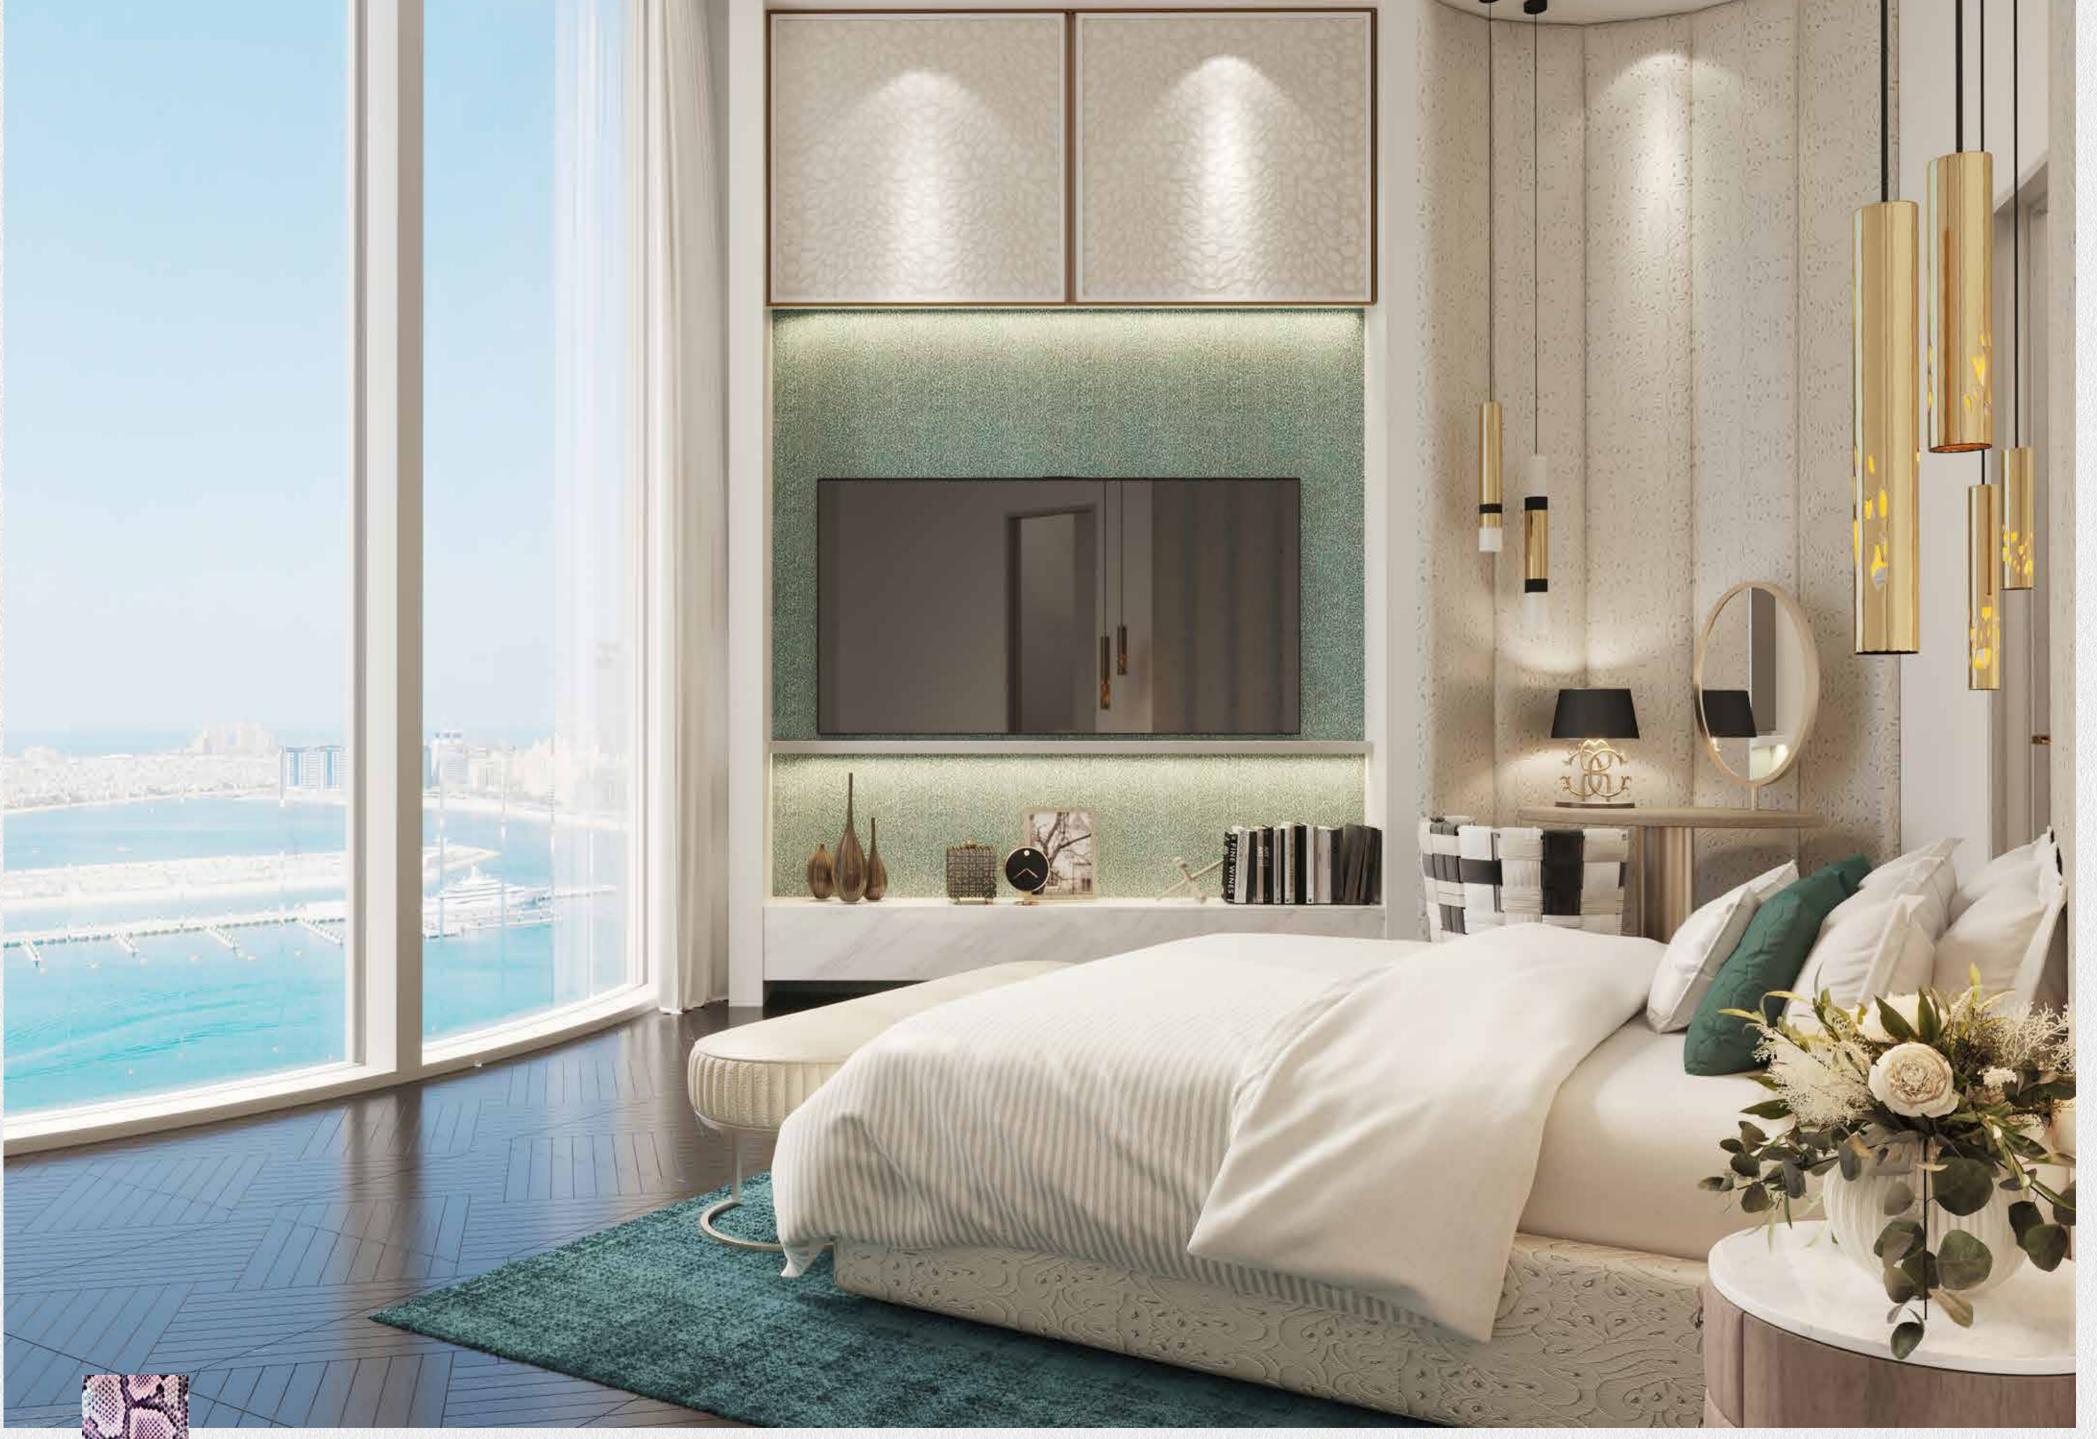

### THE APARTMENTS

WHERE
HIGH FLIERS
TOUCHDOWN IN
STYLE

Come home to impeccable style with Cavalli interiors, a tribute to exquisite finishes and bold designs that reflect an elevated way of life. From the lobby to the living spaces, every inch is a true testament of taste – with high ceilings and rich details.

The front-facing apartments feature flexible kitchens fitted with artwork wall separations that transform your living room into a space to entertain your discerning guests. Also on show are lush bathrooms and bedrooms with free standing bathtubs and glass operable partitions.

Joinery
Fitted cupboards
with faux-leather finish

Sanitaryware Brand Geberit or equivalent

Flooring
High end Carrara Marble
or equivalent mosaic pattern

BEDROOMS FINISHING MATERIAL

Wardrobes

Timber Oak wooden floor clear glass panels and metal trim highlights Flooring

WALL Feature wall paper

WALL Panelling with feature wallpaper and metal trim hghlights