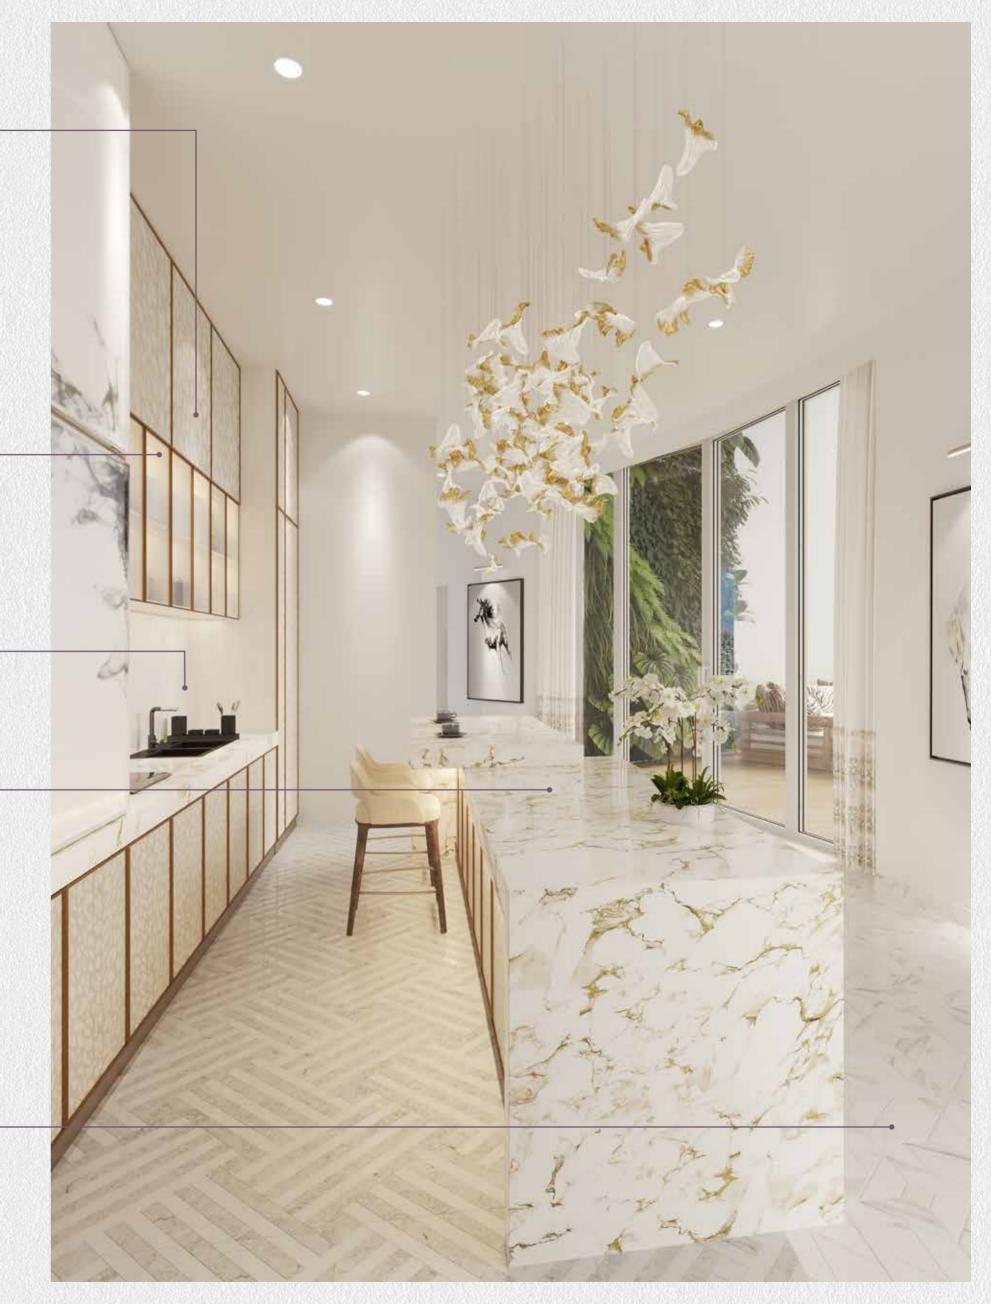

### KITCHENS FINISHING MATERIAL

Appliances
Brand Electrolux or
equivalent for built-in fridge,
cooker, hob, hood and
washing machine

**Fittings**Brand Newform or equivalent

Joinery
Cupboards in white gloss
timber veneer with metal
trim highlights

Joinery
Fluted clear glass panels
with metal trim highlights

Counter / Backsplash Porcelain Machi Vecchia look or equivalent

Flooring High end Volakas Marble or equivalent