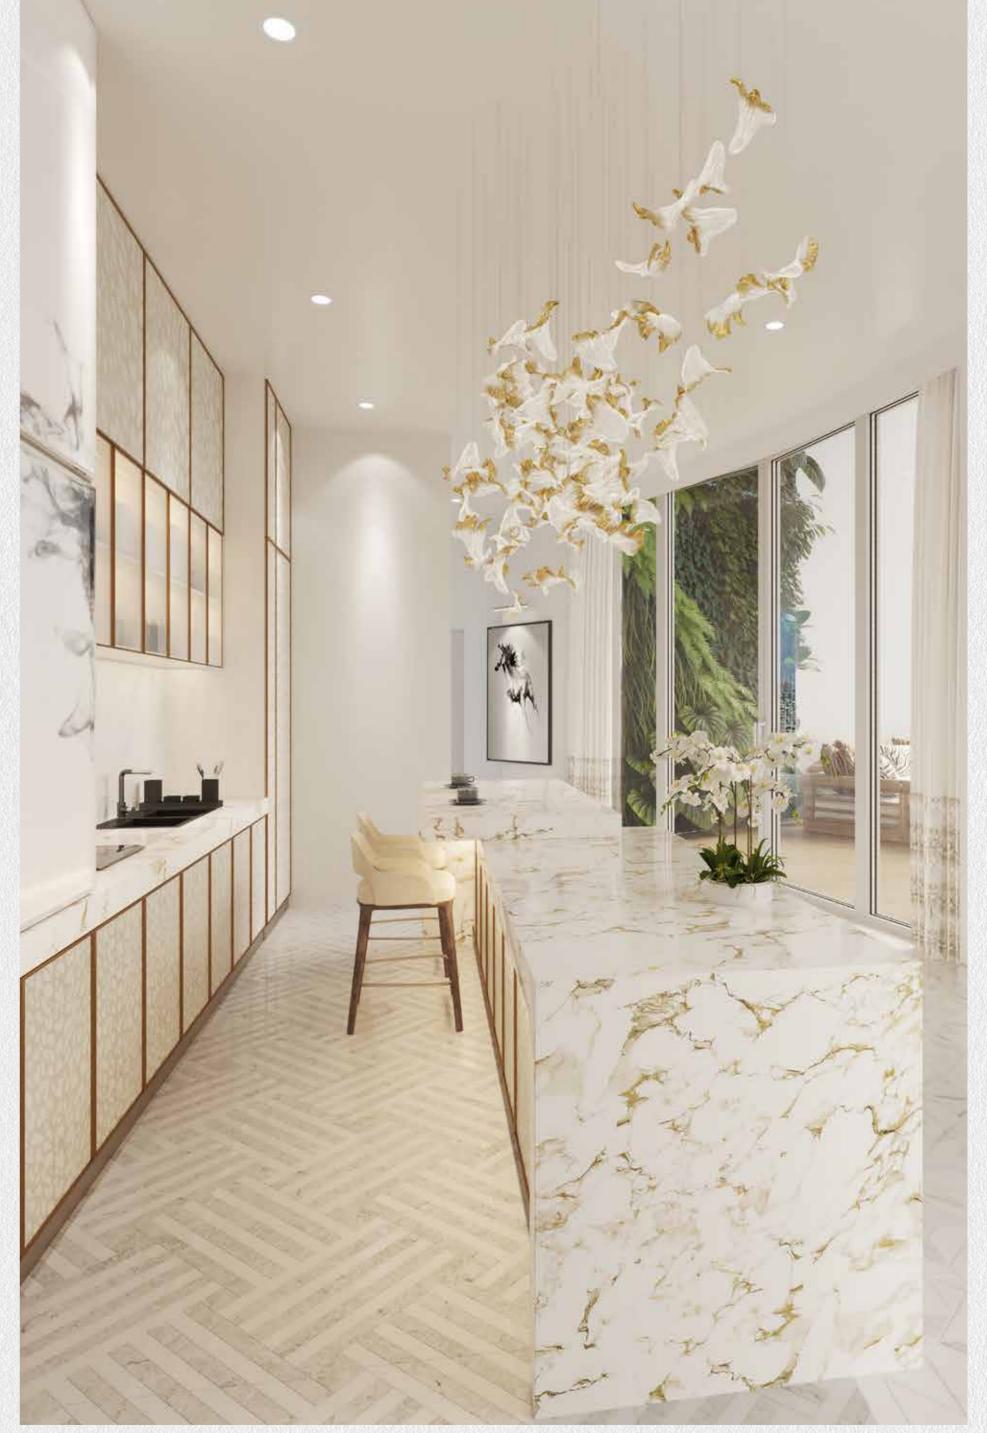

The front-facing apartments feature flexible kitchens fitted with artwork wall separations that transform your living room into a space to entertain your discerning guests. Also on show are lush bathrooms and bedrooms with free standing bathtubs and glass operable partitions.

### KITCHENS FINISHING MATERIAL

Appliances
Brand Electrolux or
equivalent for built-in fridge,
cooker, hob, hood and
washing machine

**Fittings**Brand Newform or equivalent

Joinery
Cupboards in white gloss
timber veneer with metal
trim highlights

Joinery
Fluted clear glass panels
with metal trim highlights

Counter / Backsplash Porcelain Machi Vecchia look or equivalent

Flooring High end Volakas Marble or equivalent