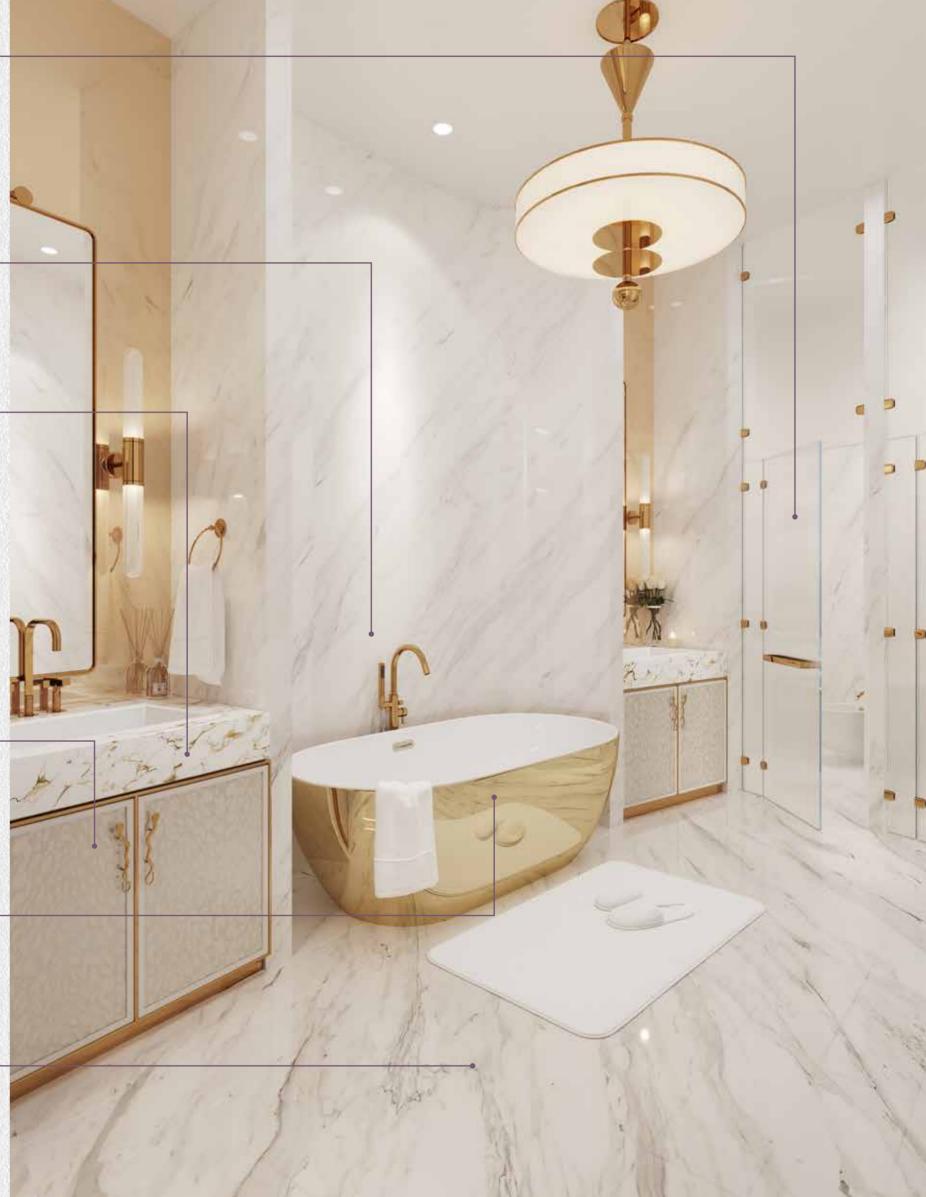

The front-facing apartments feature flexible kitchens fitted with artwork wall separations that transform your living room into a space to entertain your discerning guests. Also on show are lush bathrooms and bedrooms with free standing bathtubs and glass operable partitions.

### BATHROOMS FINISHING MATERIAL

Bathroom partition Fluted glass panel with copper bronze finish highlights

Fittings
Brand Newform or
equivalent, copper
bronze finish

**Vanity**Porcelain Machi Vecchia
look or equivalent

Joinery
Fitted cupboards
with faux-leather finish

Sanitaryware Brand Geberit or equivalent

Flooring
High end Carrara Marble
or equivalent mosaic pattern

BEDROOMS FINISHING MATERIAL

Wardrobes

Timber Oak wooden floor clear glass panels and metal trim highlights Flooring