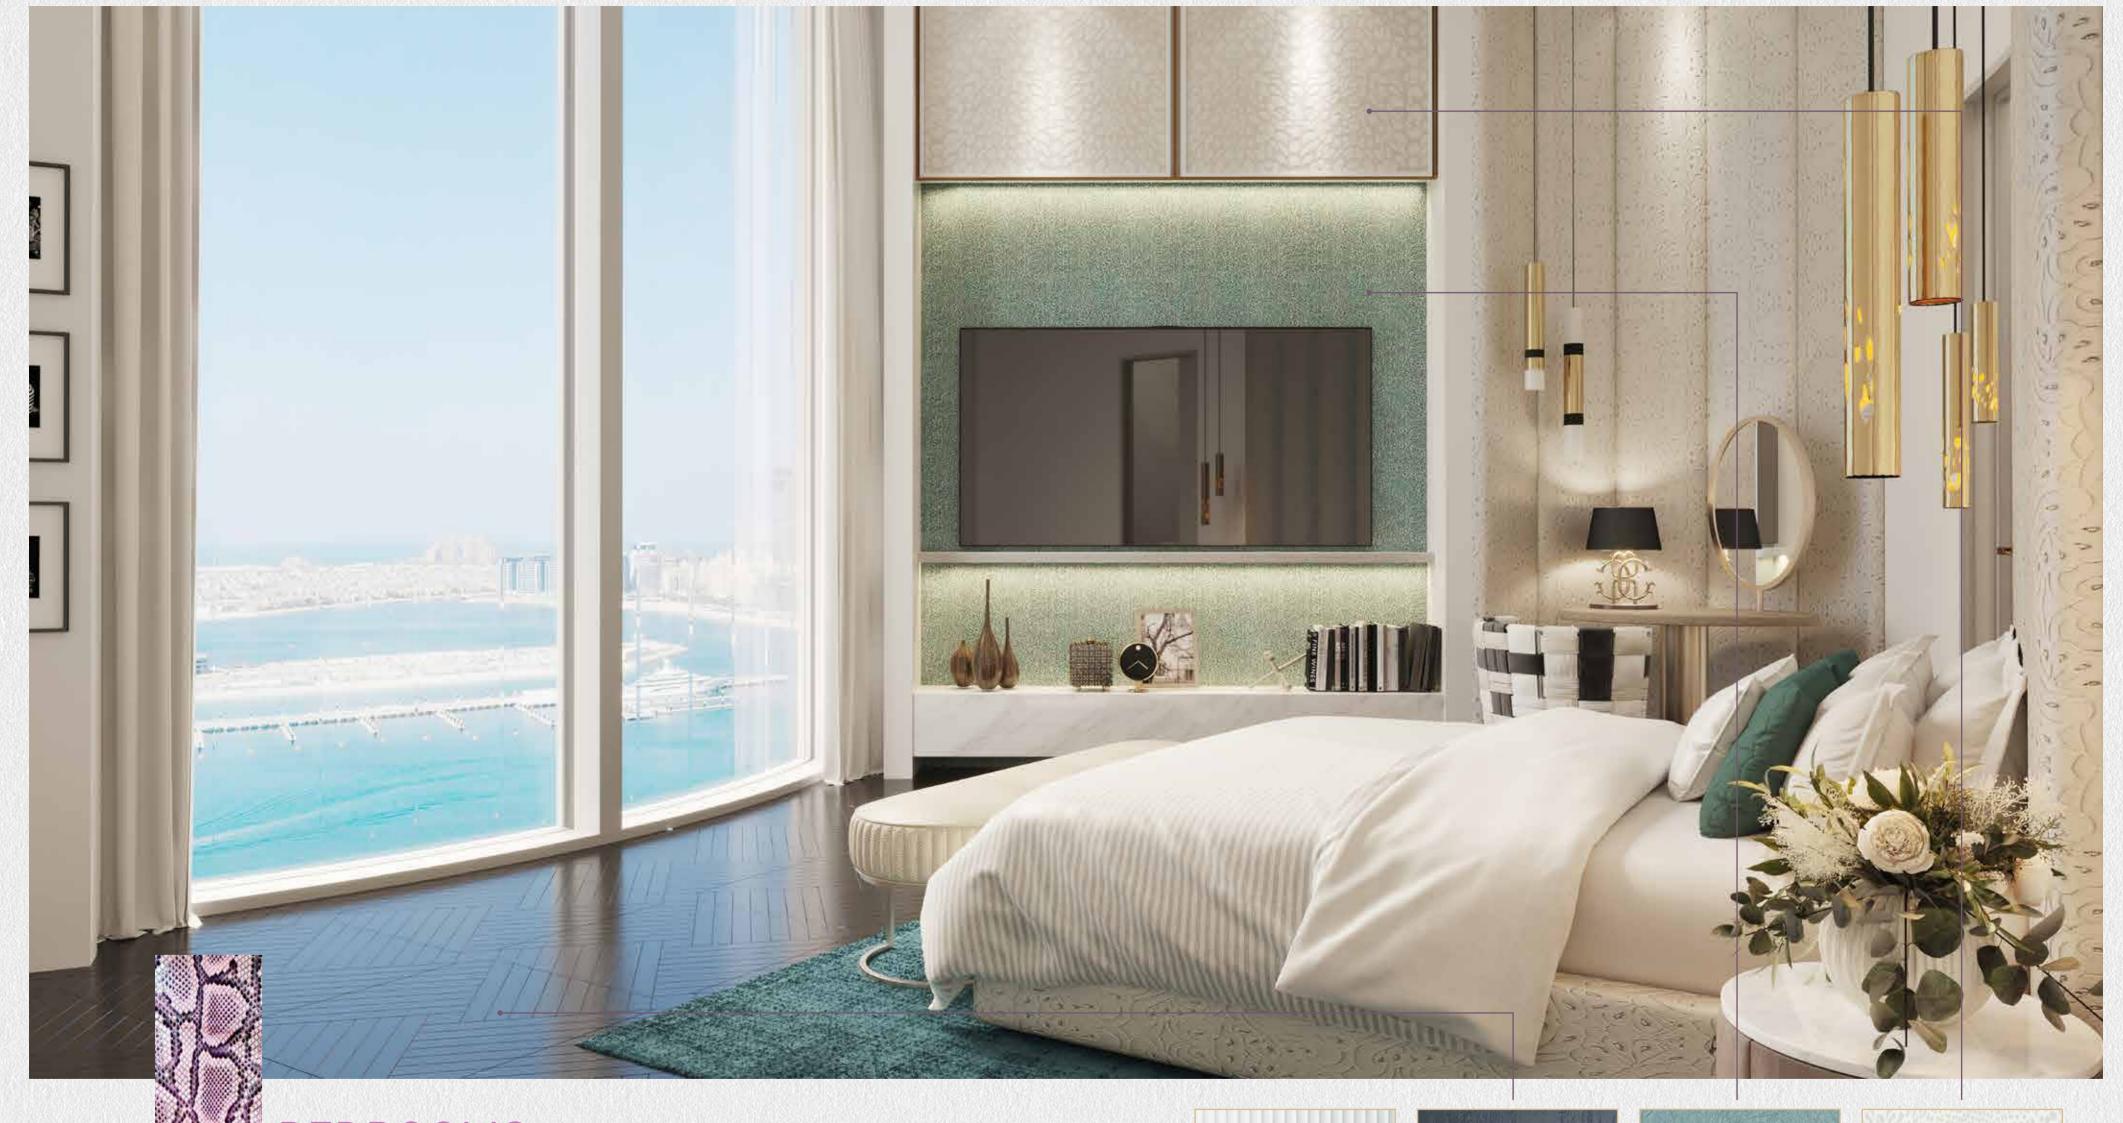

### THE APARTMENTS

WHERE
HIGH FLIERS
TOUCHDOWN IN
STYLE

Come home to impeccable style with Cavalli interiors, a tribute to exquisite finishes and bold designs that reflect an elevated way of life. From the lobby to the living spaces, every inch is a true testament of taste – with high ceilings and rich details.

The front-facing apartments feature flexible kitchens fitted with artwork wall separations that transform your living room into a space to entertain your discerning guests. Also on show are lush bathrooms and bedrooms with free standing bathtubs and glass operable partitions.

Joinery
Fitted cupboards
with faux-leather finish

Sanitaryware Brand Geberit or equivalent

Flooring
High end Carrara Marble
or equivalent mosaic pattern

BEDROOMS FINISHING MATERIAL

Wardrobes

Timber Oak wooden floor clear glass panels and metal trim highlights Flooring

WALL Feature wall paper

WALL Panelling with feature wallpaper and metal trim hghlights