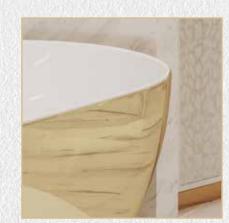

The front-facing apartments feature flexible kitchens fitted with artwork wall separations that transform your living room into a space to entertain your discerning guests. Also on show are lush bathrooms and bedrooms with free standing bathtubs and glass operable partitions.

### BATHROOMS FINISHING MATERIAL

Bathroom partition Fluted glass panel with copper bronze finish highlights

Fittings
Brand Newform or
equivalent, copper
bronze finish

**Vanity**Porcelain Machi Vecchia
look or equivalent