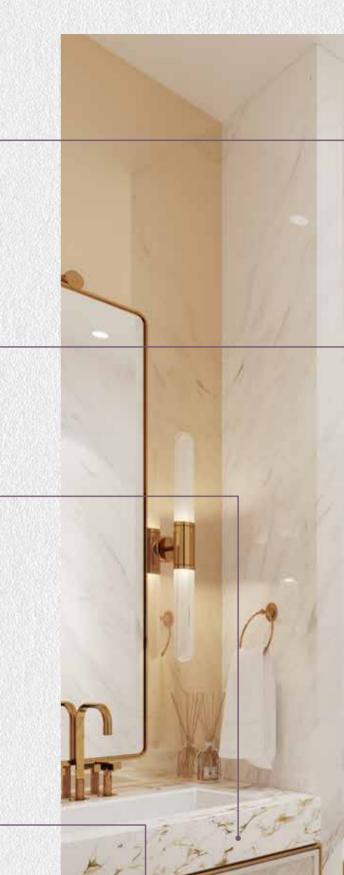

### BATHROOMS FINISHING MATERIAL

Bathroom partition Fluted glass panel with copper bronze finish highlights

Fittings
Brand Newform or
equivalent, copper
bronze finish

**Vanity**Porcelain Machi Vecchia
look or equivalent

Joinery
Fitted cupboards
with faux-leather finish

Sanitaryware Brand Geberit or equivalent

Flooring
High end Carrara Marble
or equivalent mosaic pattern

BEDROOMS FINISHING MATERIAL

Wardrobes

Timber Oak wooden floor clear glass panels and metal trim highlights Flooring