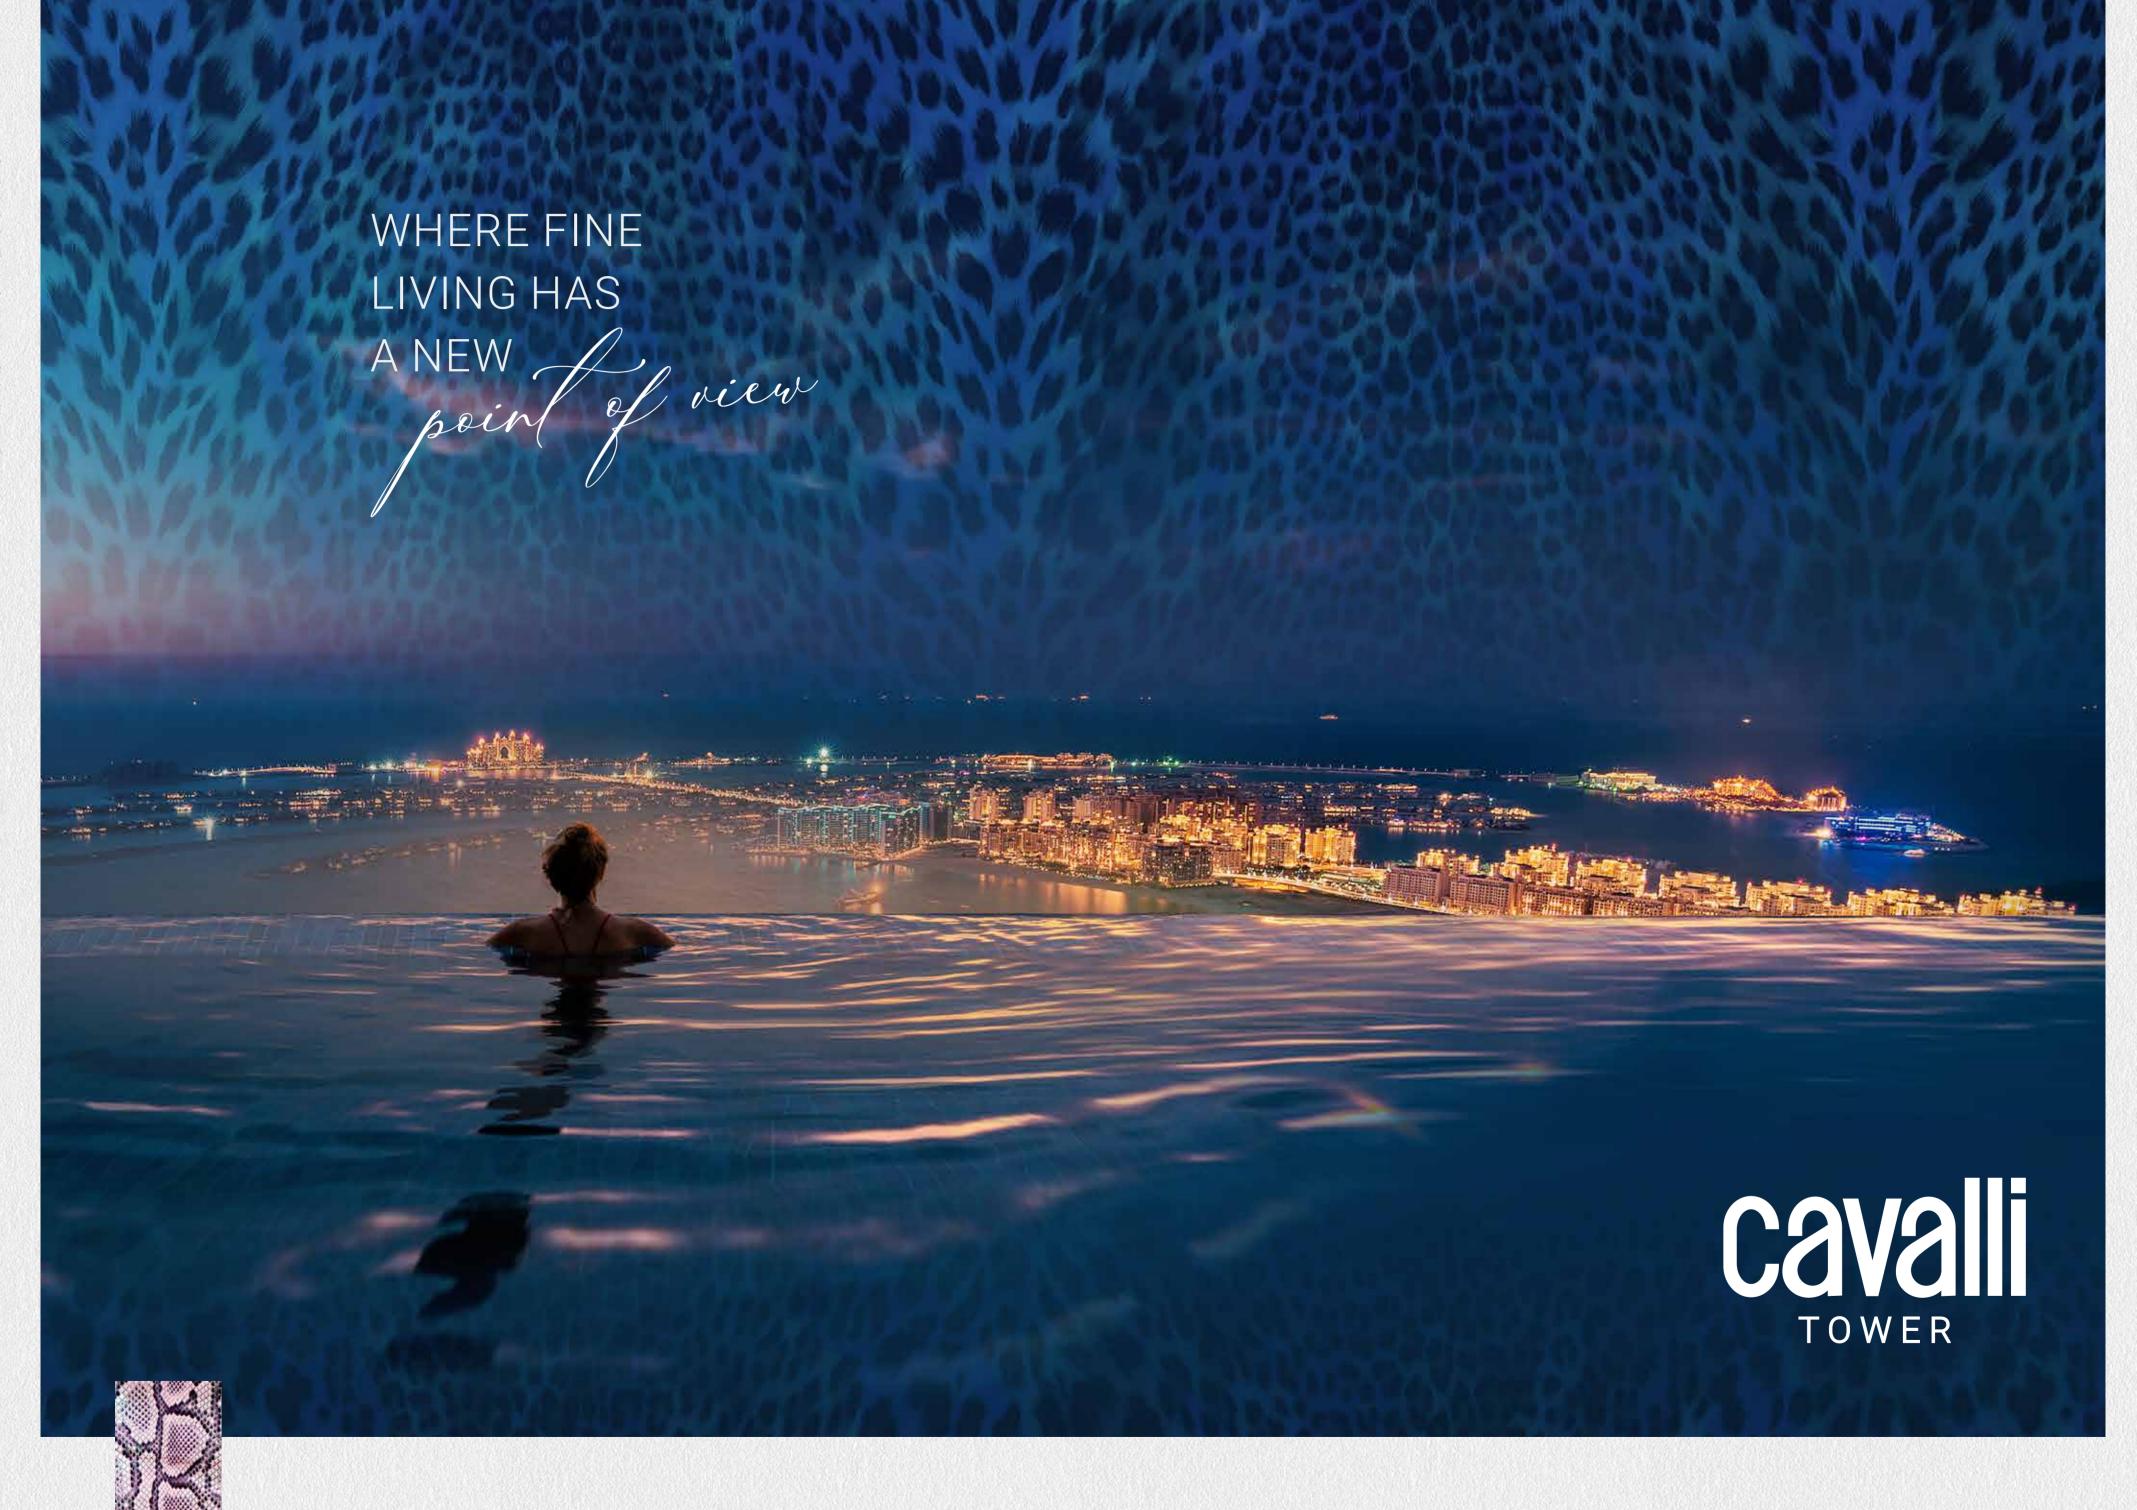

# WHERE GOING UP IS A NEW HIGH

Take in breathtaking views of the Palm Jumeirah from one of six exclusive panoramic jet elevators that glide through the creative Cavalli Tower cut-outs, giving you a rare vantage point of stunning sea views.

### PRIVATE BEACH

WHERE THE WAVES COME TO YOU

Make time to soak up the sun and take in the breeze, all without ever leaving home. Slip into your flip flops and amble across to the 900-square metre beach pool with pop-up F&B service, making it the perfect spot when the sun goes down.