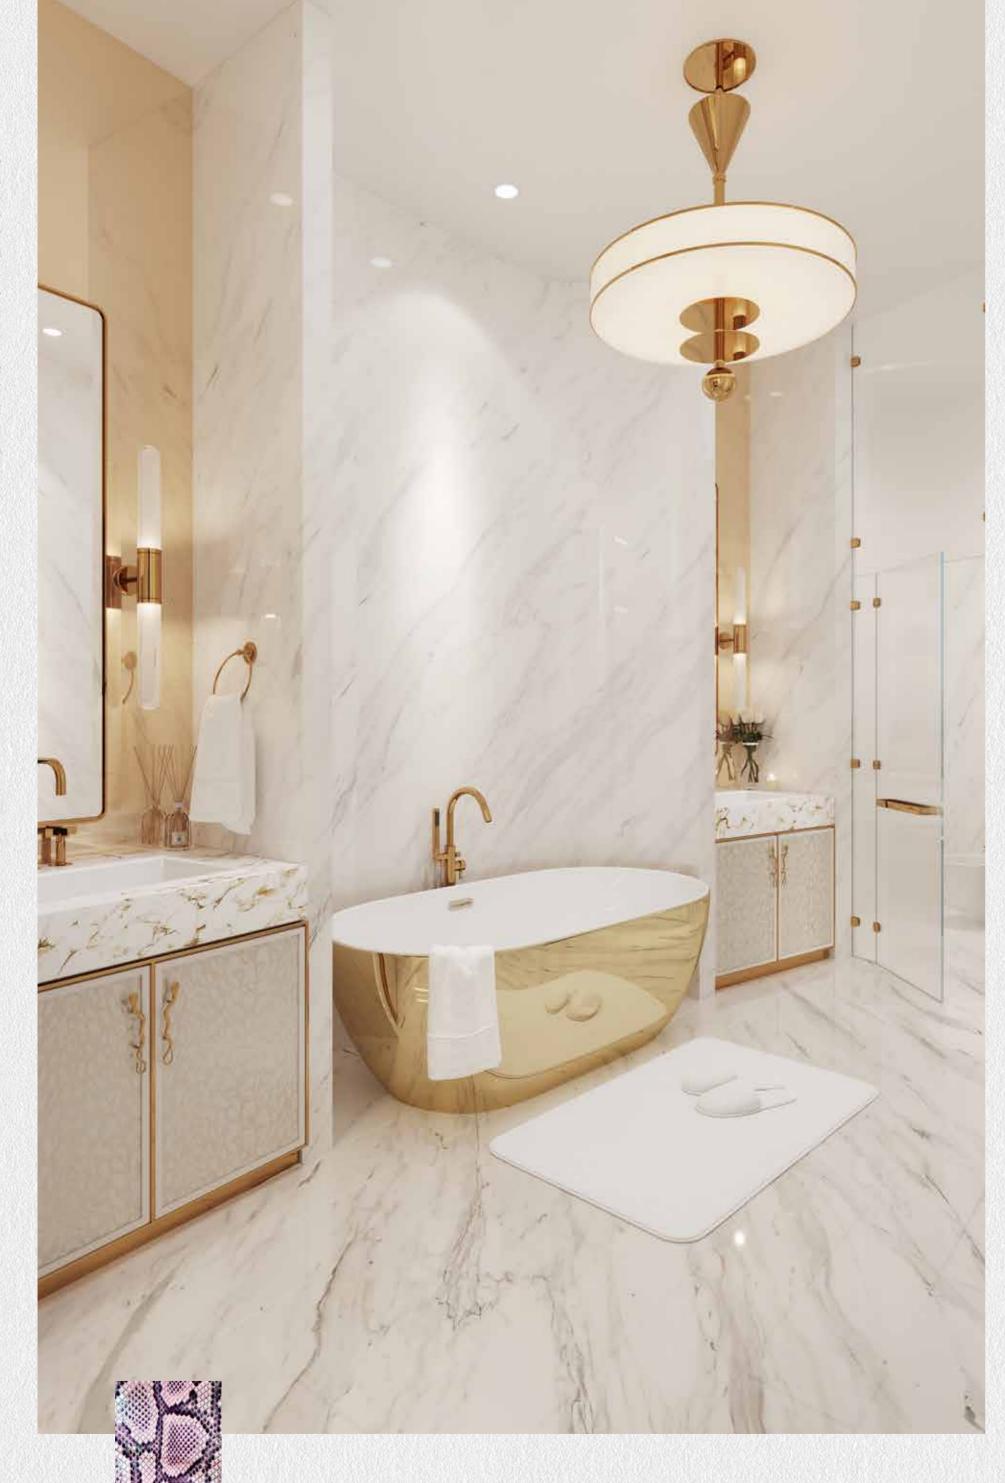

The front-facing apartments feature flexible kitchens fitted with artwork wall separations that transform your living room into a space to entertain your discerning guests. Also on show are lush bathrooms and bedrooms with free standing bathtubs and glass operable partitions.

### BATHROOMS FINISHING MATERIAL

Bathroom partition Fluted glass panel with copper bronze finish highlights

Fittings
Brand Newform or
equivalent, copper
bronze finish

**Vanity**Porcelain Machi Vecchia
look or equivalent

Joinery
Fitted cupboards
with faux-leather finish

Sanitaryware Brand Geberit or equivalent

Flooring
High end Carrara Marble
or equivalent mosaic pattern

BEDROOMS FINISHING MATERIAL

Wardrobes

Timber Oak wooden floor clear glass panels and metal trim highlights Flooring