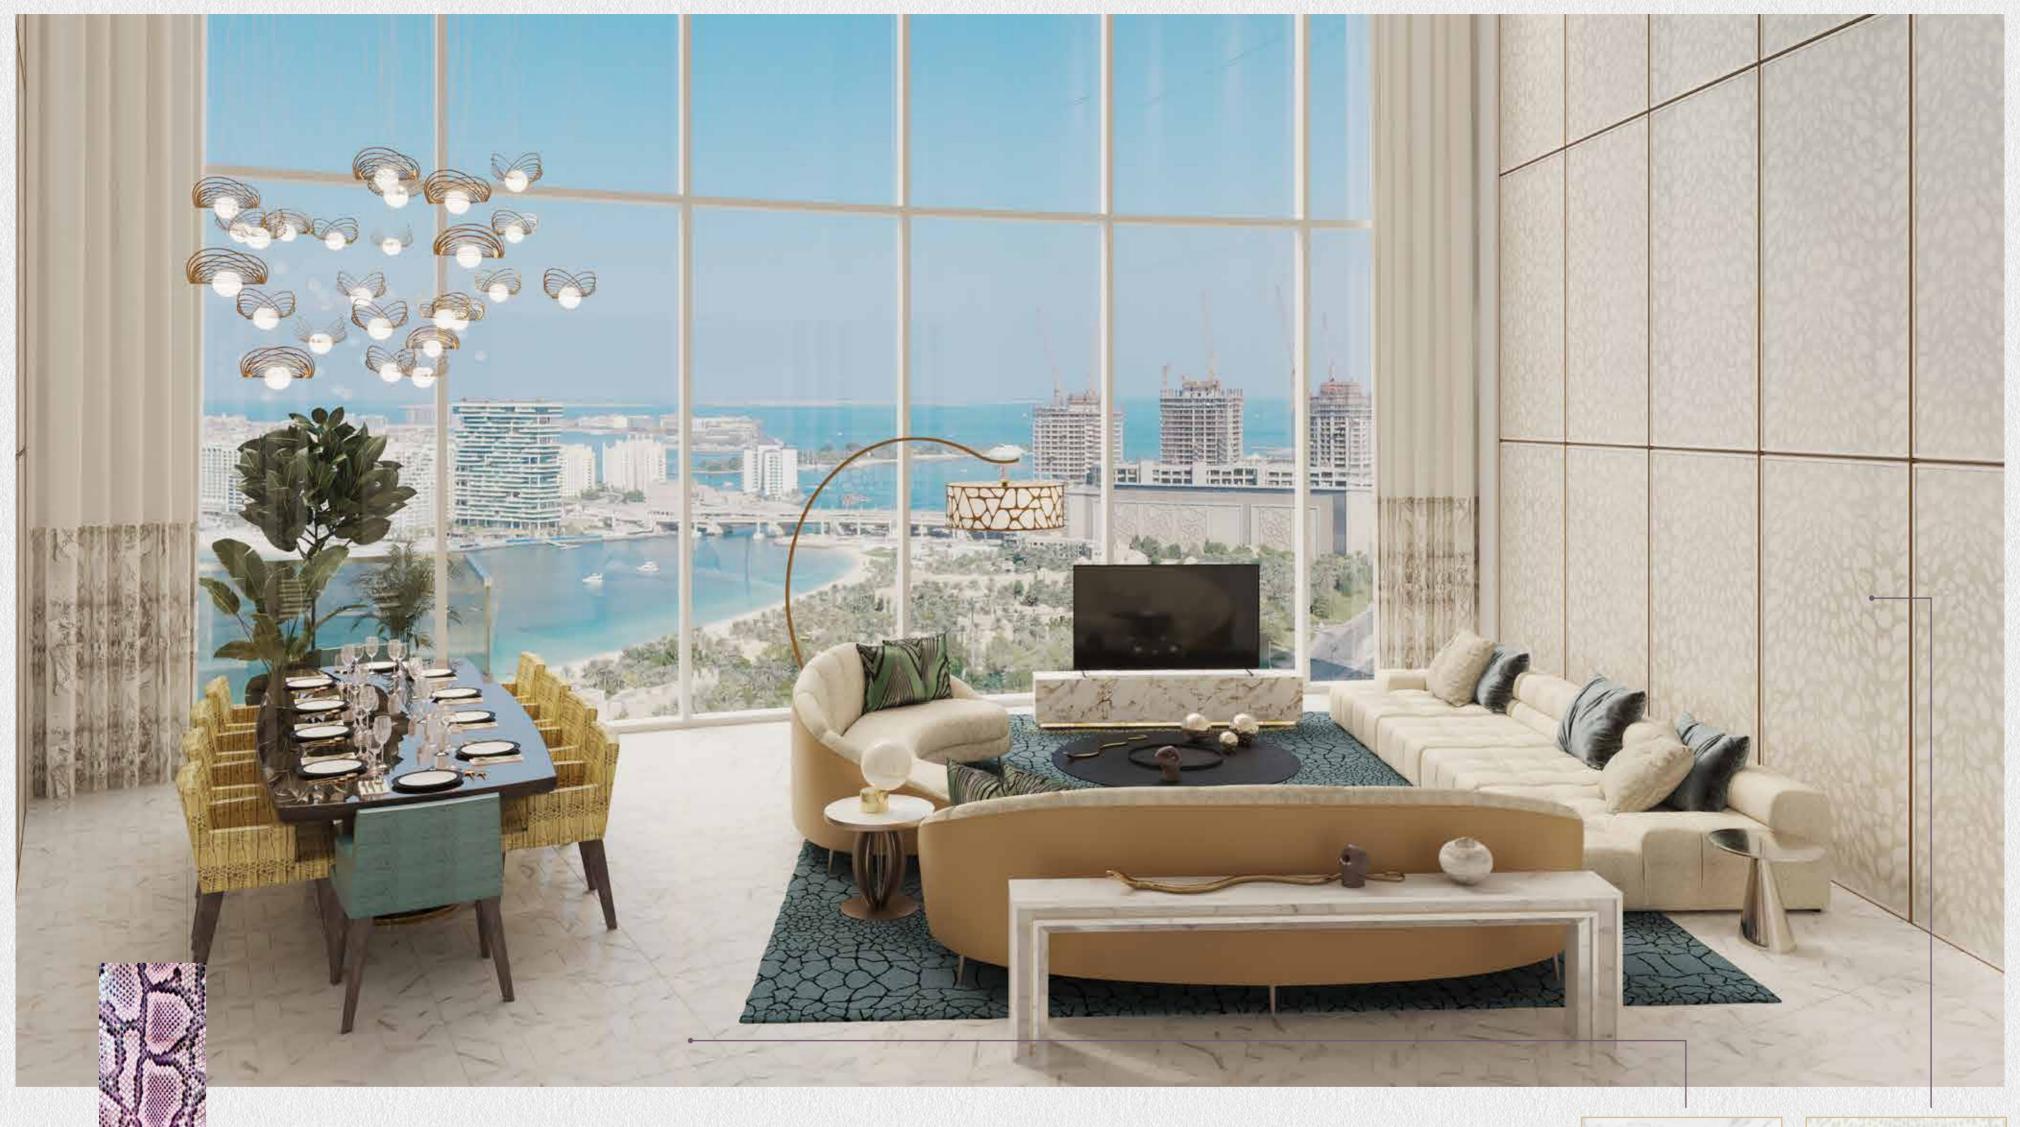

### THE APARTMENTS

WHERE
HIGH FLIERS
TOUCHDOWN IN
STYLE

Come home to impeccable style with Cavalli interiors, a tribute to exquisite finishes and bold designs that reflect an elevated way of life. From the lobby to the living spaces, every inch is a true testament of taste – with high ceilings and rich details.

The front-facing apartments feature flexible kitchens fitted with artwork wall separations that transform your living room into a space to entertain your discerning guests. Also on show are lush bathrooms and bedrooms with free standing bathtubs and glass operable partitions.