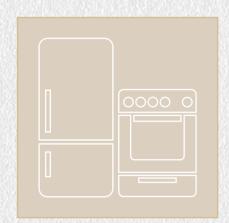

### KITCHENS FINISHING MATERIAL

Appliances
Brand Electrolux or
equivalent for built-in fridge,
cooker, hob, hood and
washing machine

**Fittings**Brand Newform or equivalent

Joinery
Cupboards in white gloss
timber veneer with metal
trim highlights

Joinery
Fluted clear glass panels
with metal trim highlights

Counter / Backsplash Porcelain Machi Vecchia look or equivalent

Flooring High end Volakas Marble or equivalent