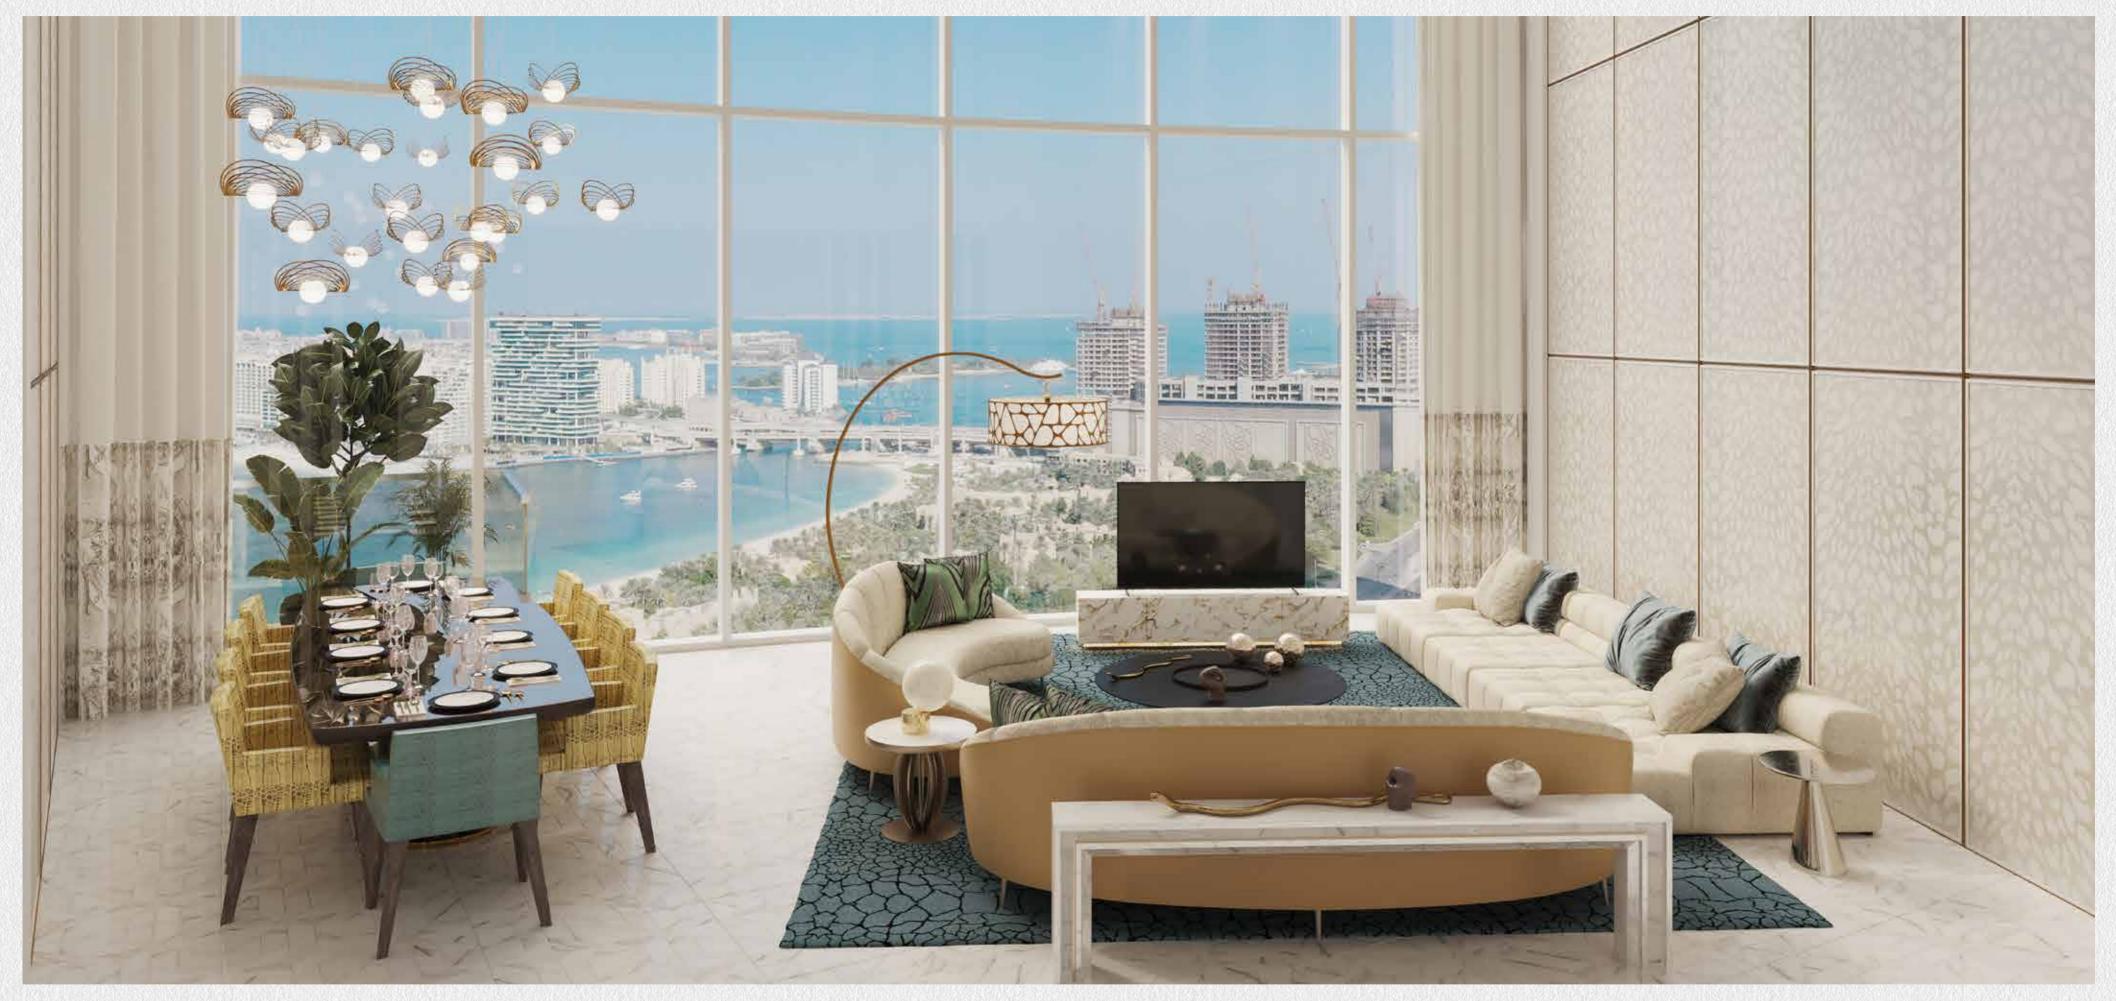

### THE APARTMENTS

WHERE
HIGH FLIERS
TOUCHDOWN IN
STYLE

Come home to impeccable style with Cavalli interiors, a tribute to exquisite finishes and bold designs that reflect an elevated way of life. From the lobby to the living spaces, every inch is a true testament of taste – with high ceilings and rich details.

The front-facing apartments feature flexible kitchens fitted with artwork wall separations that transform your living room into a space to entertain your discerning guests. Also on show are lush bathrooms and bedrooms with free standing bathtubs and glass operable partitions.