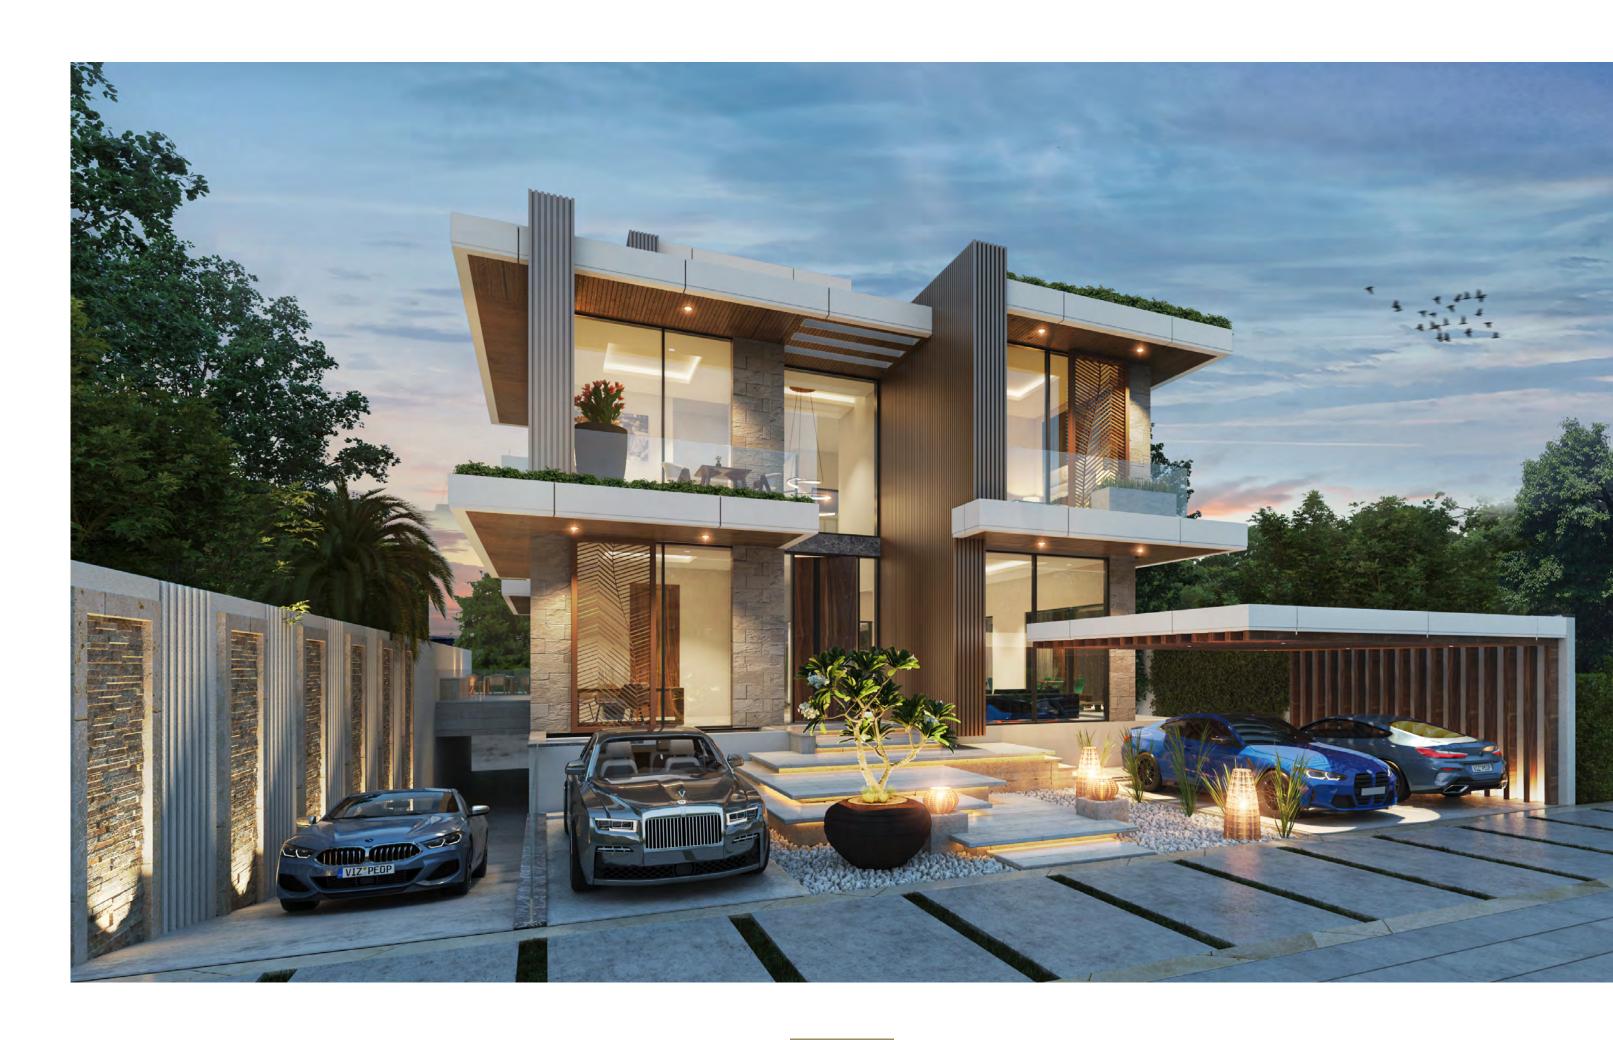

The Cavalli Estates come with a choice of parking spaces on the basement and ground levels, making home the perfect place to showcase your prized possessions in all their glory.

With a naturally-lit basement opening up to the courtyard, your perfect space just keeps getting better. Convert it into a cinema room, games arcade, home gym or wellness spot and watch it become everyone's favourite hangout.

E C

Seven-bedroom mansion Spread across 17,531.65 sq. ft. Parking spots at the indoor basement (x9) and ground (x3) levels

Six-bedroom mansion
Spread across 11,317.70 sq. ft.
Parking spots at the indoor basement (x2) and ground (x3) levels