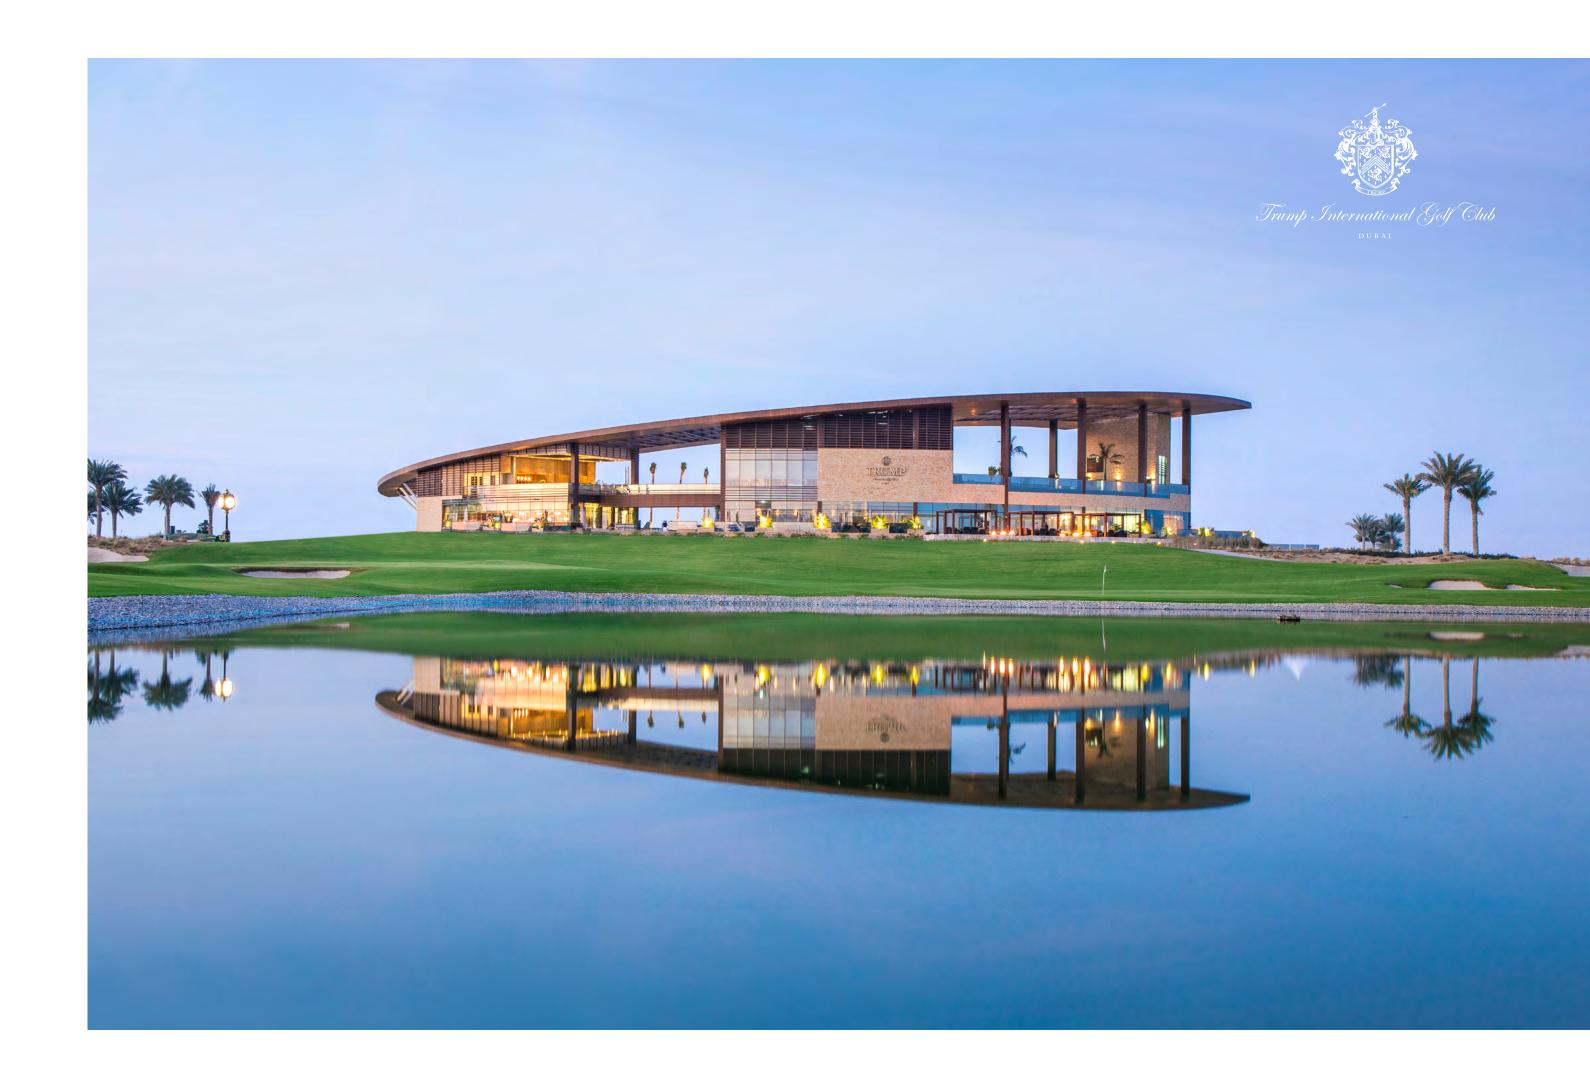

# TRUMP INTERNATIONAL GOLF CLUB, DUBAI

Located in the heart of DAMAC Hills, Trump International Golf Club,
Dubai exceeds all expectations. This stunning property features a magnificent
championship golf course designed by world-renowned architect, Gil Hanse, and
further boasts state-of-the-art golf facilities, a world-class par-3
floodlit golf course, and a magnificent Clubhouse.

For those who belong to a different league, this is your crowning glory.