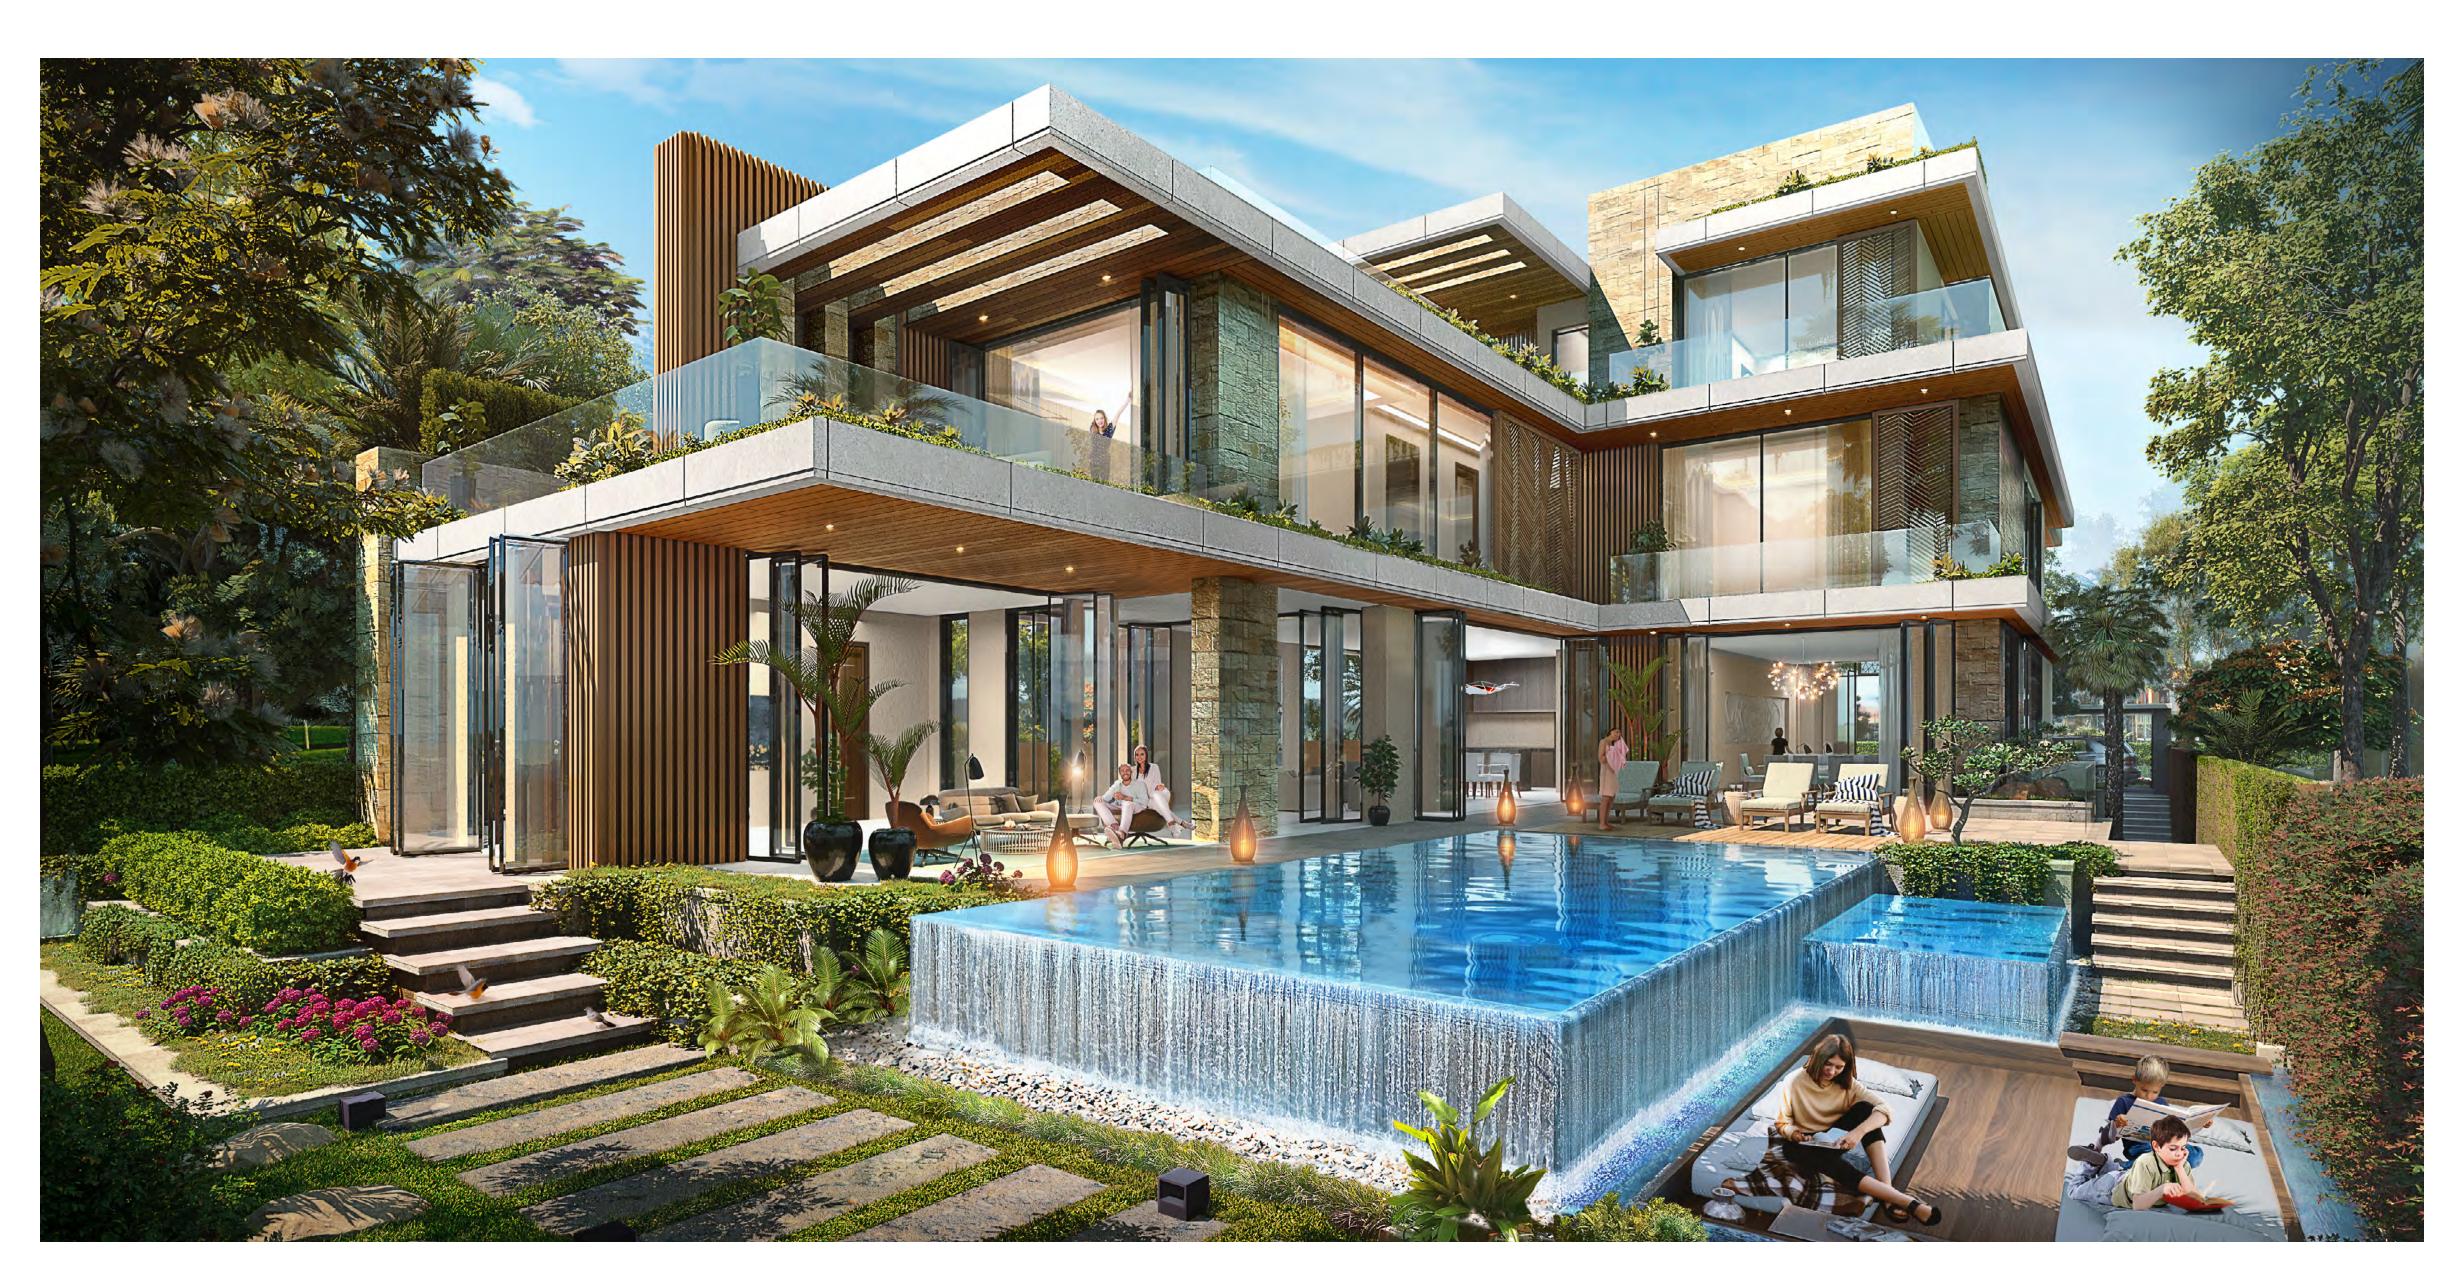

# Discover 18,000 sq. ft. of sheer luxury

The adventure of new beginnings and the excitement of the unknown.

The serenity of sunsets and glorious endless views.

The sense of accomplishment that comes with knowing you've got it all.

The Cavalli Estates come with a choice of parking spaces on the basement and ground levels, making home the perfect place to showcase your prized possessions in all their glory.

With a naturally-lit basement opening up to the courtyard, your perfect space just keeps getting better. Convert it into a cinema room, games arcade, home gym or wellness spot and watch it become everyone's favourite hangout.

#### OPULENCE HAS

With separate living and dining areas for formal and family gatherings that connect to your outdoor space, your multi-storey mansion is all about convenience and includes details like a built-in elevator, special quarters for house-help and much more.

E C

Seven-bedroom mansion Spread across 17,531.65 sq. ft. Parking spots at the indoor basement (x9) and ground (x3) levels

Six-bedroom mansion
Spread across 11,317.70 sq. ft.
Parking spots at the indoor basement (x2) and ground (x3) levels