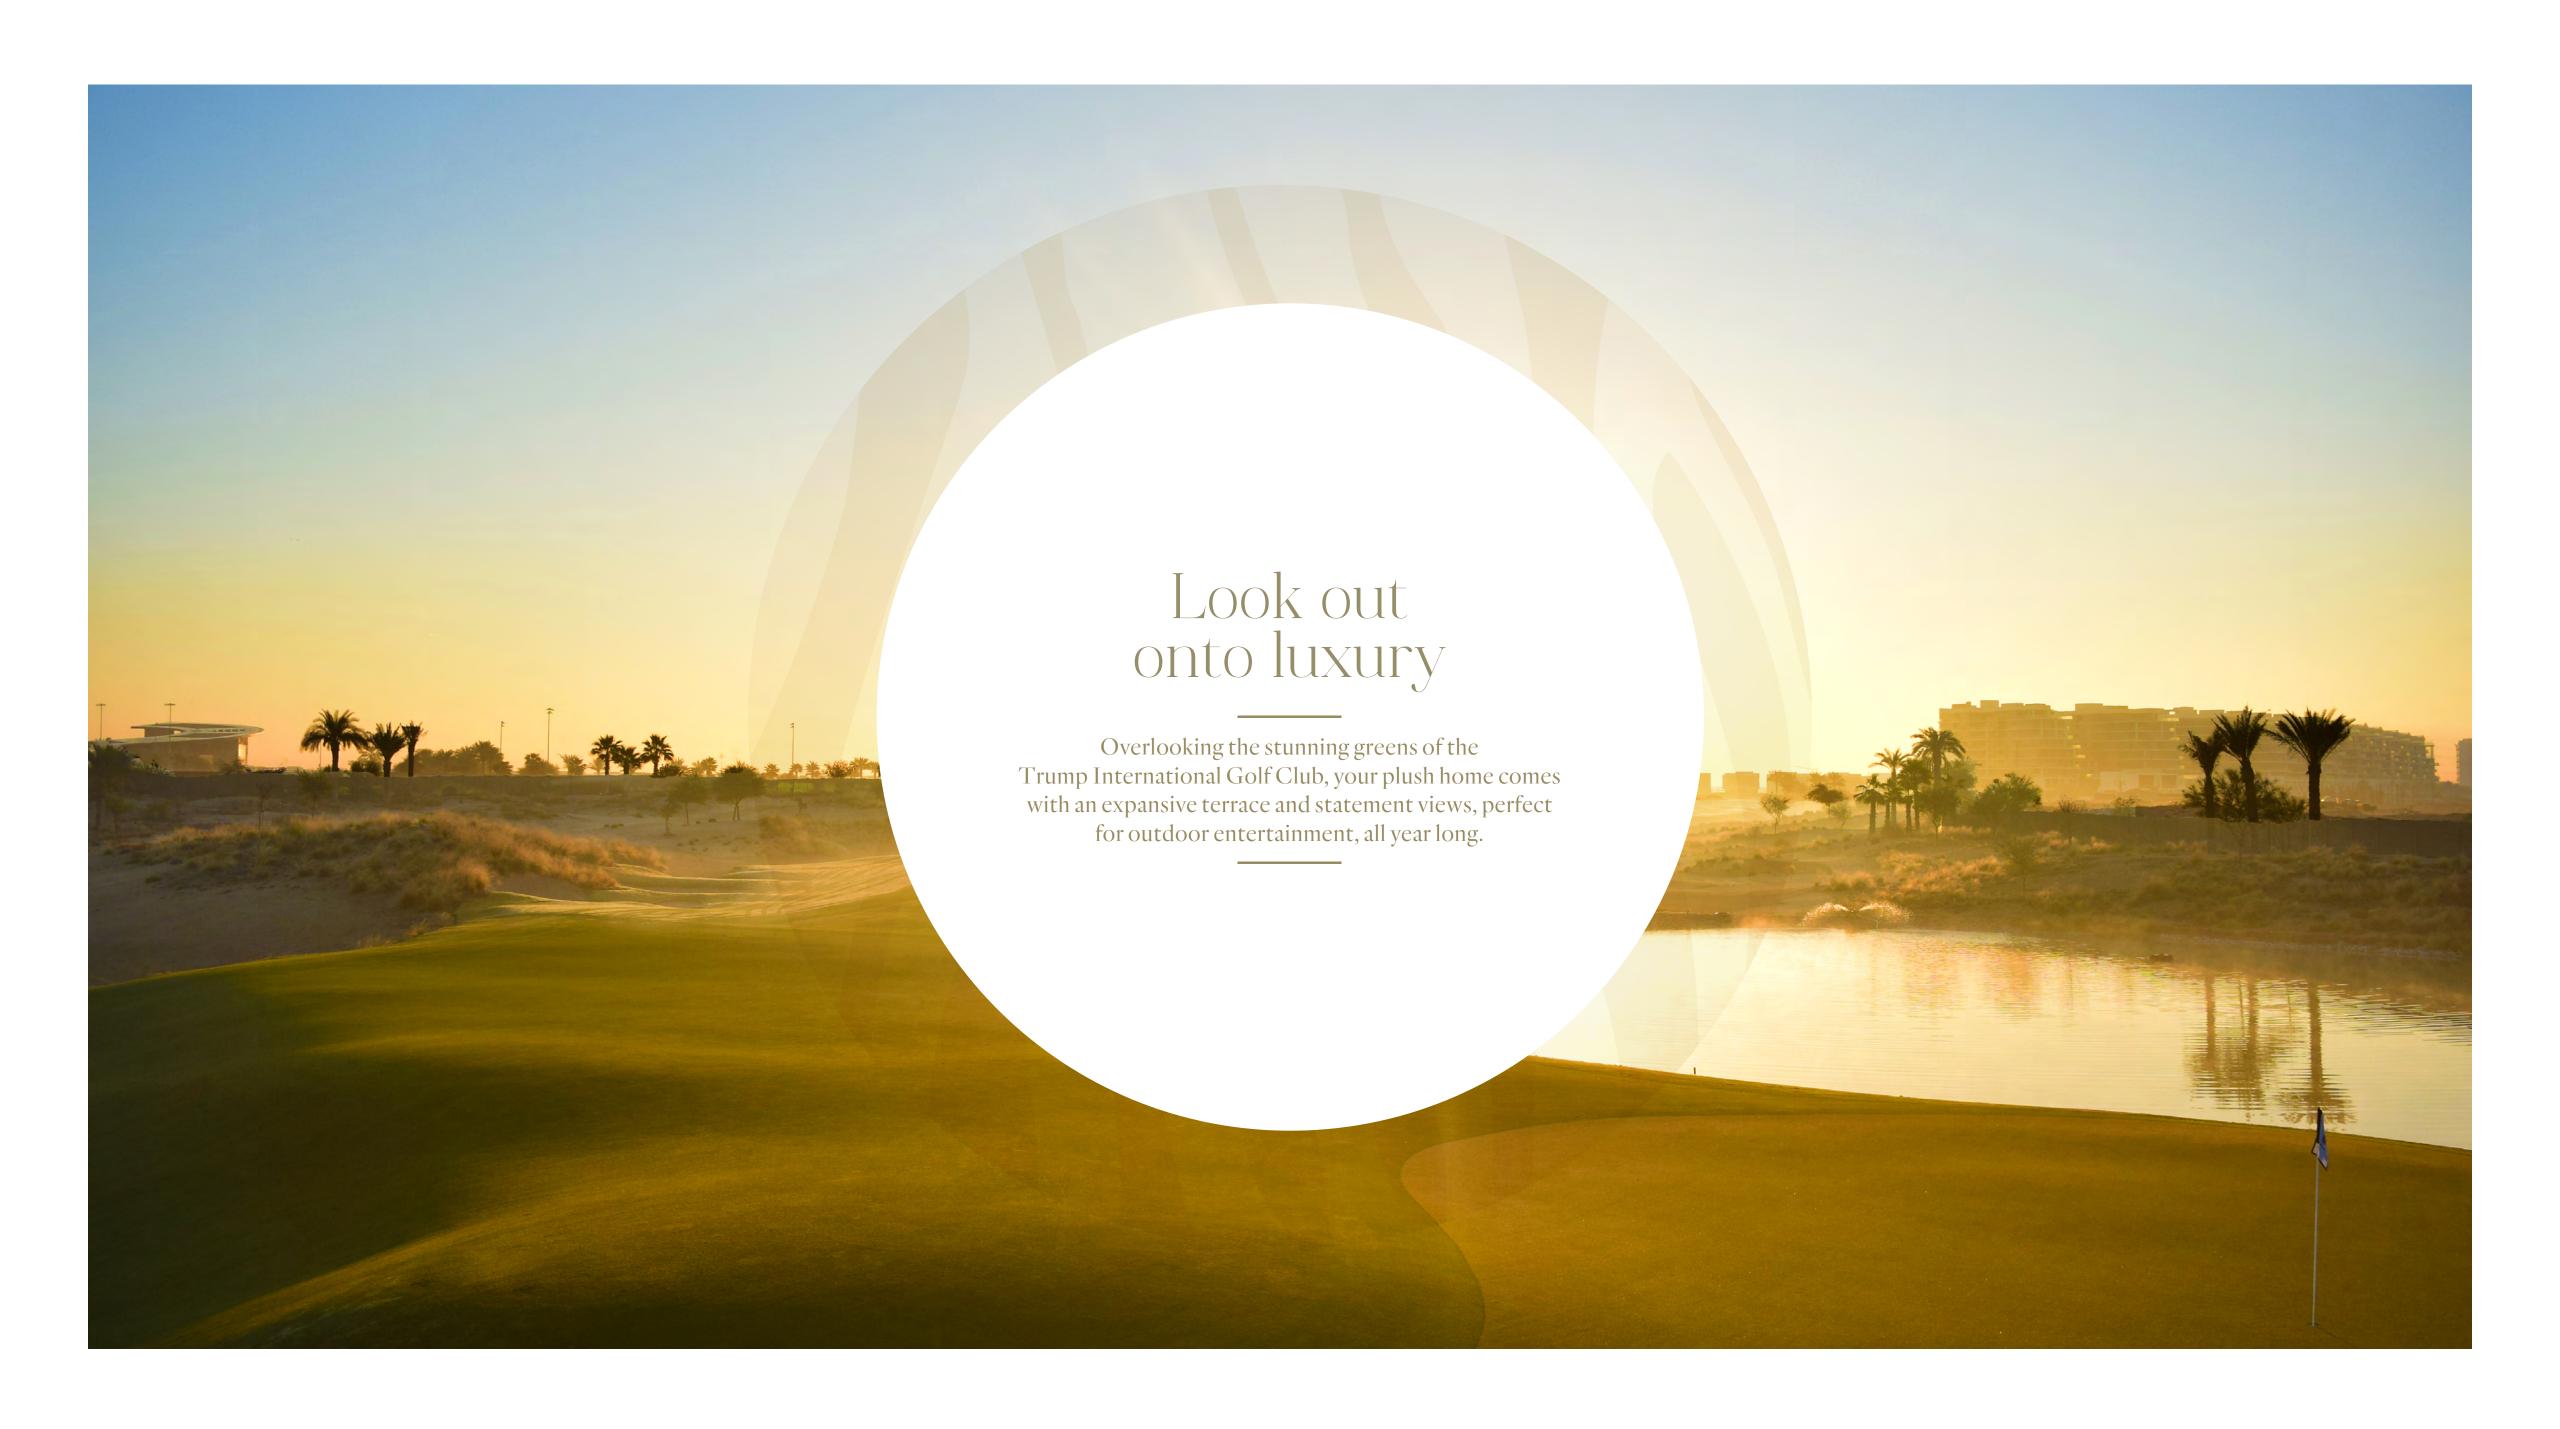

# TRUMP INTERNATIONAL GOLF CLUB, DUBAI

Located in the heart of DAMAC Hills, Trump International Golf Club,
Dubai exceeds all expectations. This stunning property features a magnificent
championship golf course designed by world-renowned architect, Gil Hanse, and
further boasts state-of-the-art golf facilities, a world-class par-3
floodlit golf course, and a magnificent Clubhouse.

For those who belong to a different league, this is your crowning glory.