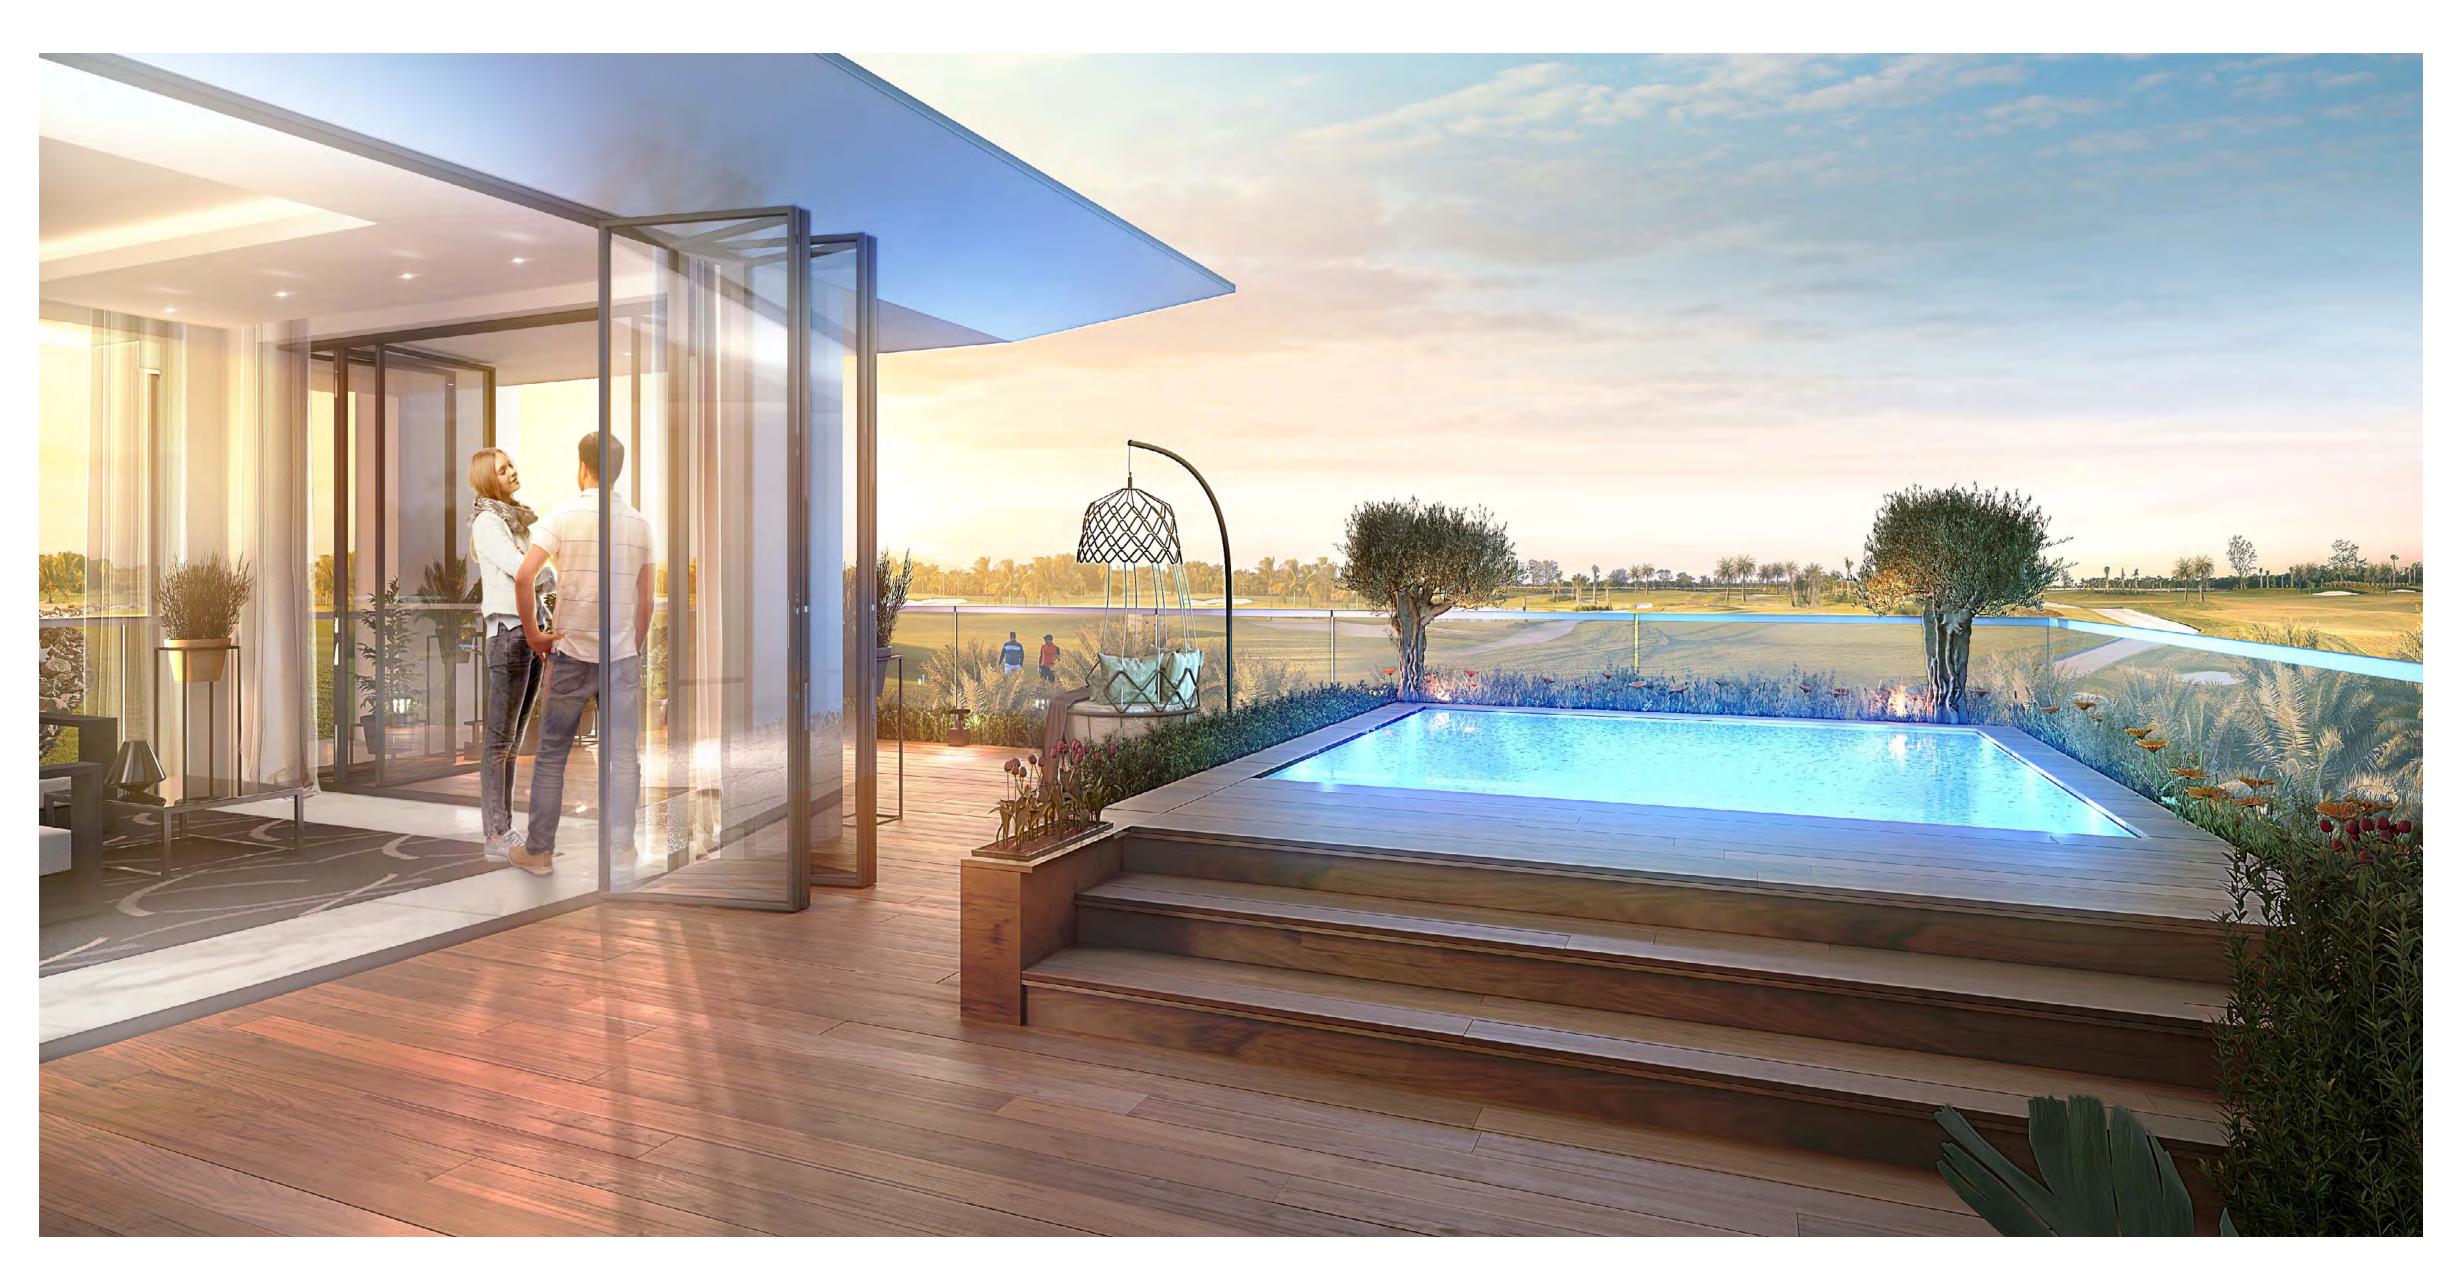

# Discover 18,000 sq. ft. of sheer luxury

The adventure of new beginnings and the excitement of the unknown.

The serenity of sunsets and glorious endless views.

The sense of accomplishment that comes with knowing you've got it all.

The Cavalli Estates come with a choice of parking spaces on the basement and ground levels, making home the perfect place to showcase your prized possessions in all their glory.

With a naturally-lit basement opening up to the courtyard, your perfect space just keeps getting better. Convert it into a cinema room, games arcade, home gym or wellness spot and watch it become everyone's favourite hangout.