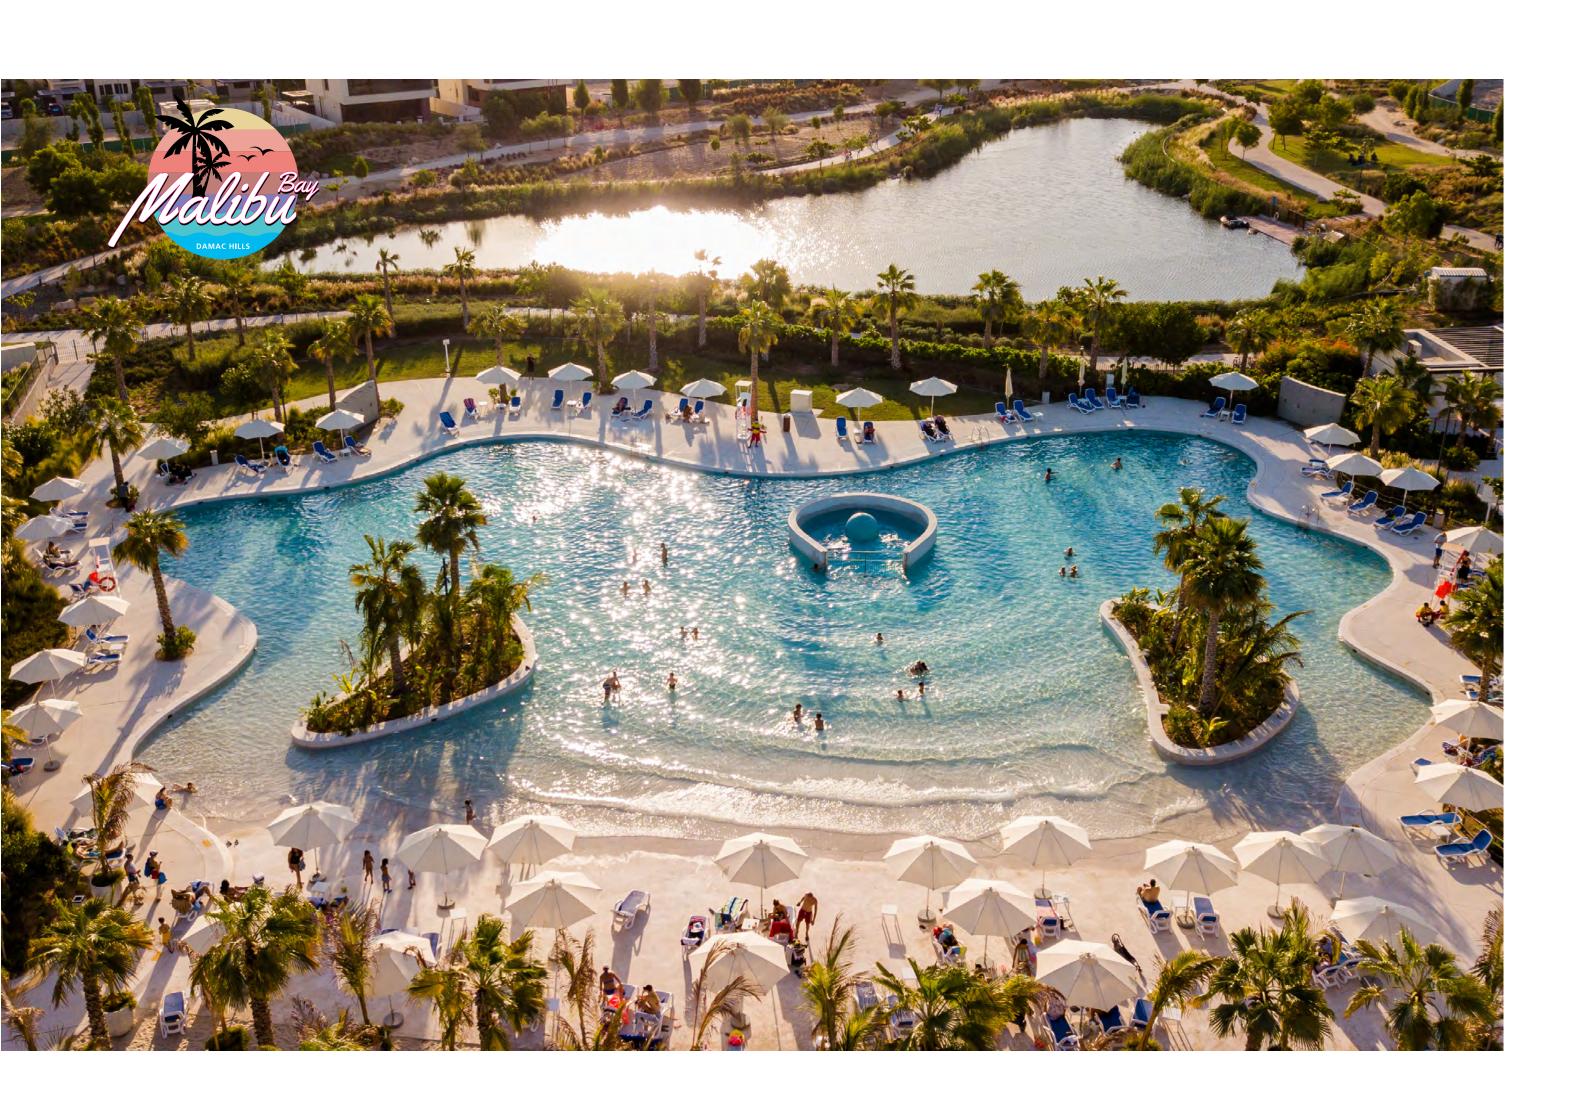

# THE BEACH IN YOUR BACKYARD

Slip into your swimwear, grab your goggles and cool off at Malibu Bay – the always-trendy wave pool at DAMAC Hills. Make time to bobble, dunk and jump the ocean-like waves or relax in the shallows with beach-like vibes, hip F&B outlets and lots more.