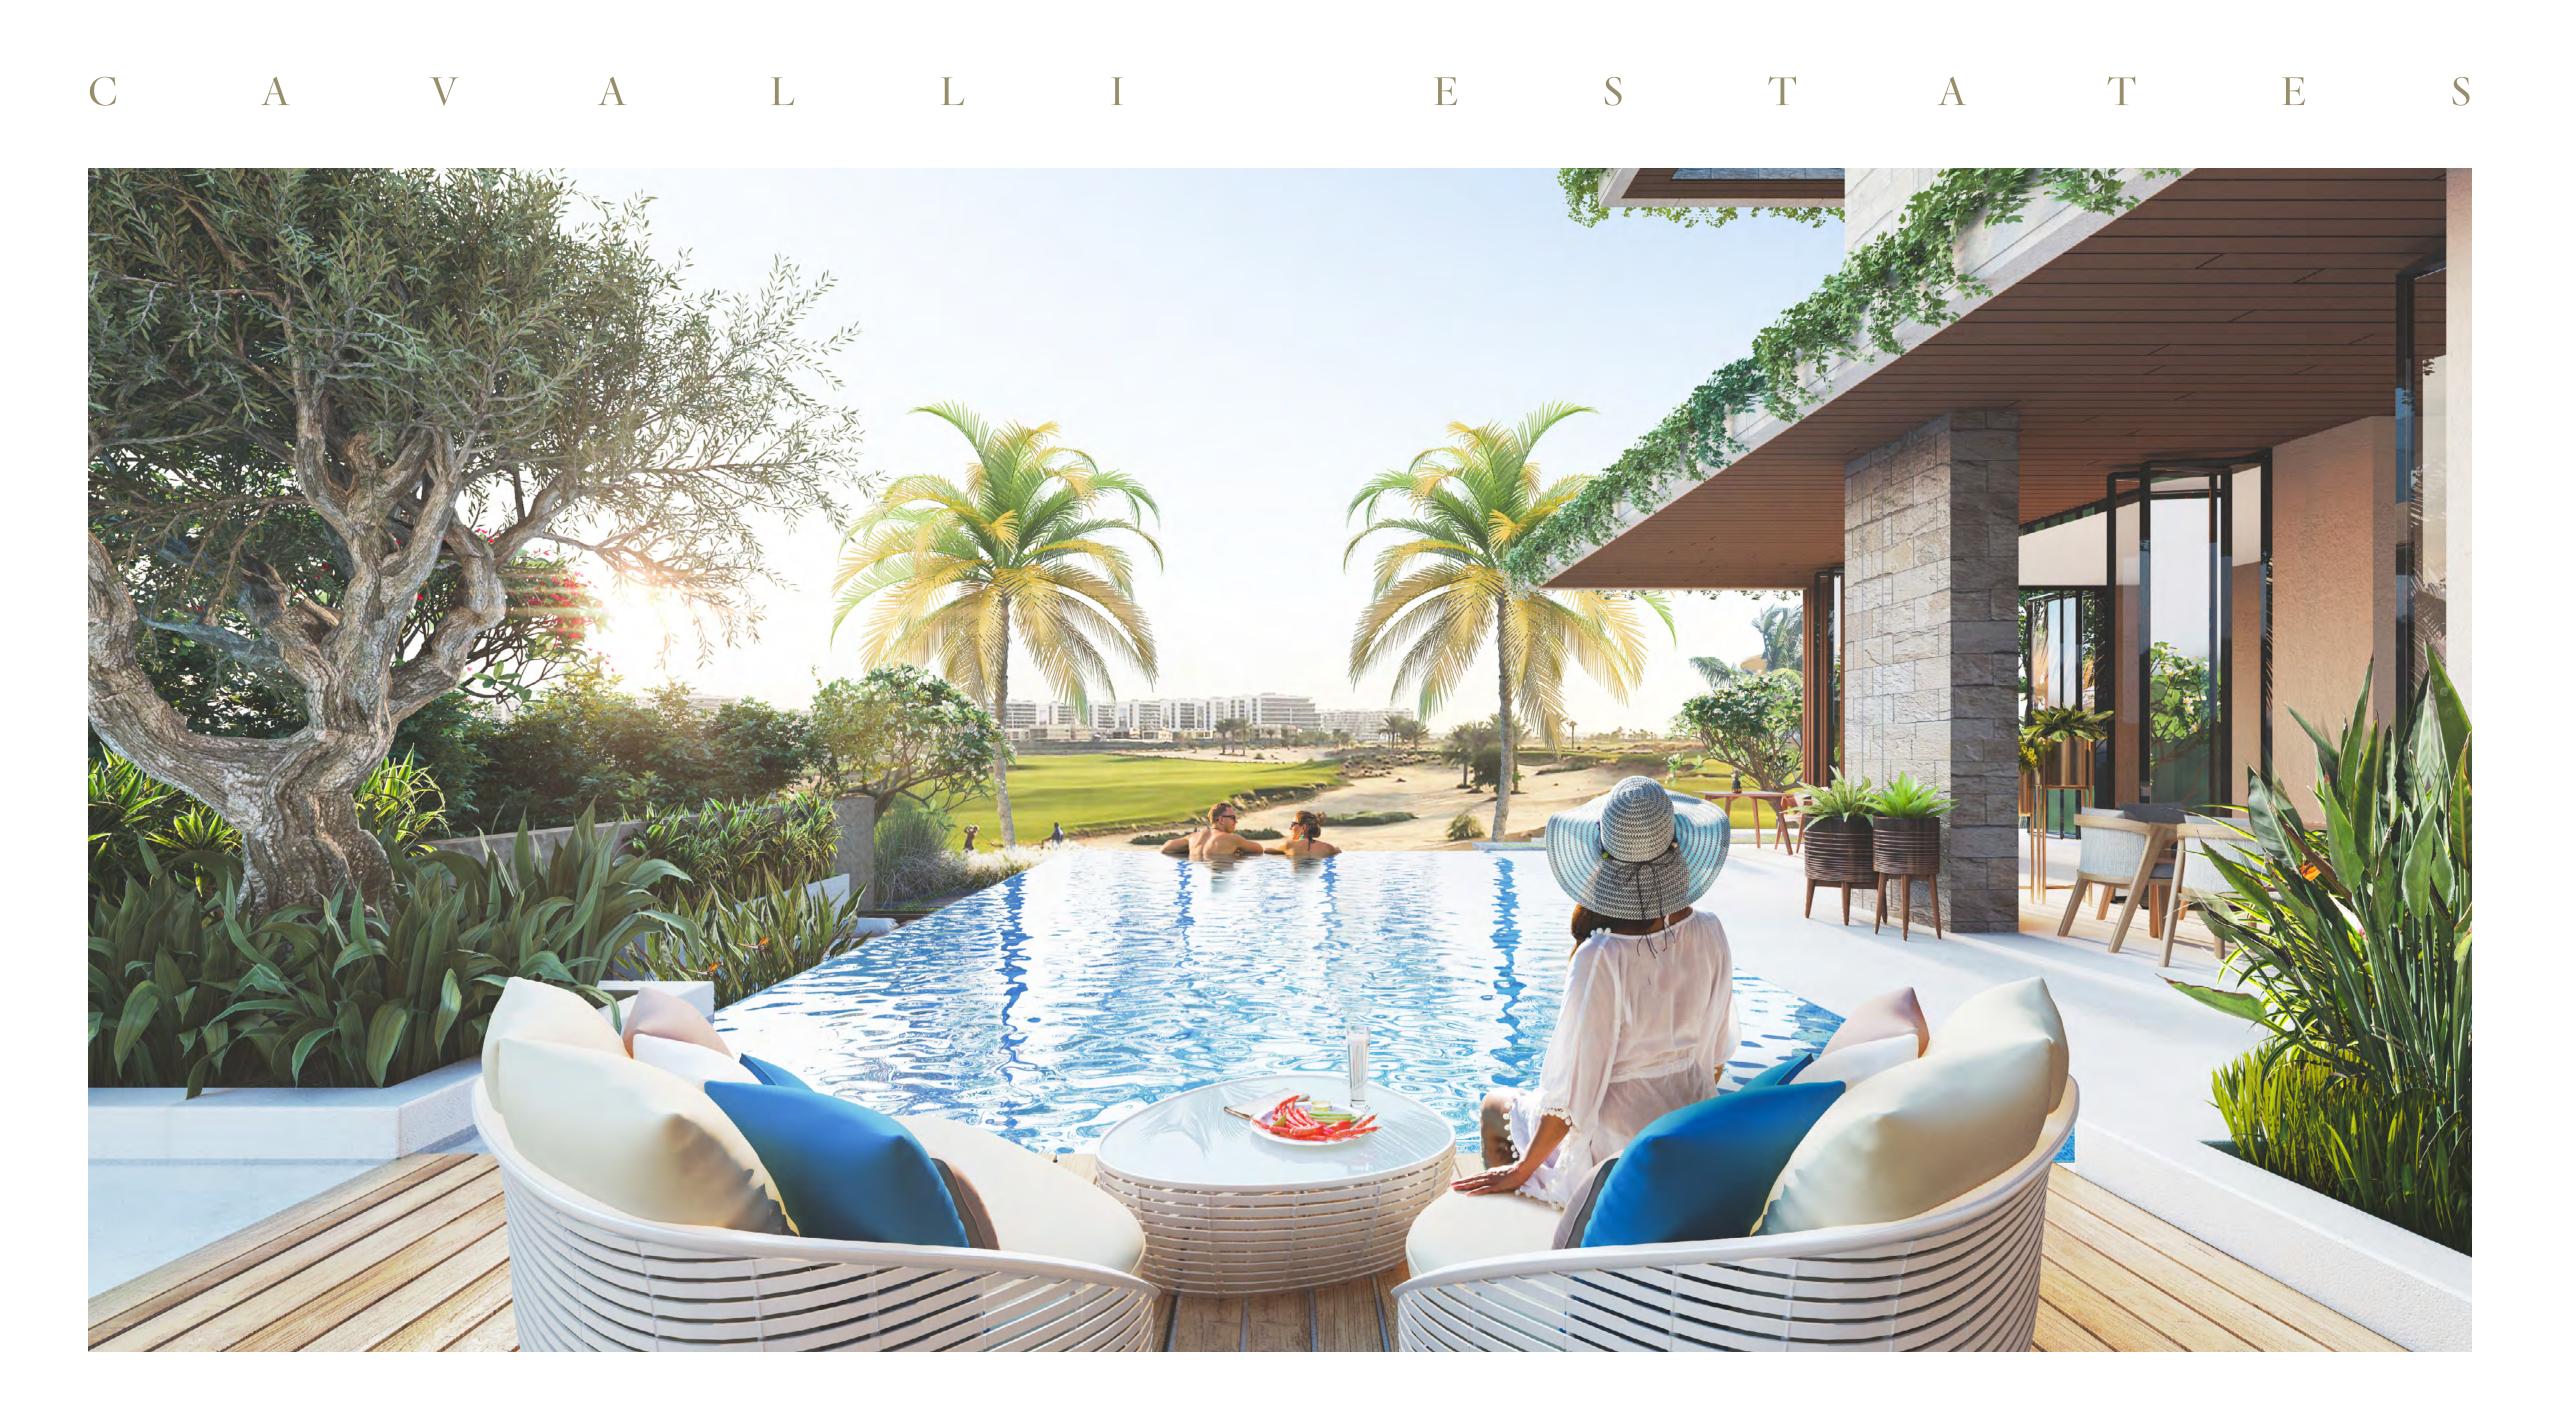

# Discover 18,000 sq. ft. of sheer luxury

The adventure of new beginnings and the excitement of the unknown.

The serenity of sunsets and glorious endless views.

The sense of accomplishment that comes with knowing you've got it all.

The Cavalli Estates come with a choice of parking spaces on the basement and ground levels, making home the perfect place to showcase your prized possessions in all their glory.

With a naturally-lit basement opening up to the courtyard, your perfect space just keeps getting better. Convert it into a cinema room, games arcade, home gym or wellness spot and watch it become everyone's favourite hangout.

# TRUMP INTERNATIONAL GOLF CLUB, DUBAI

Located in the heart of DAMAC Hills, Trump International Golf Club,
Dubai exceeds all expectations. This stunning property features a magnificent
championship golf course designed by world-renowned architect, Gil Hanse, and
further boasts state-of-the-art golf facilities, a world-class par-3
floodlit golf course, and a magnificent Clubhouse.