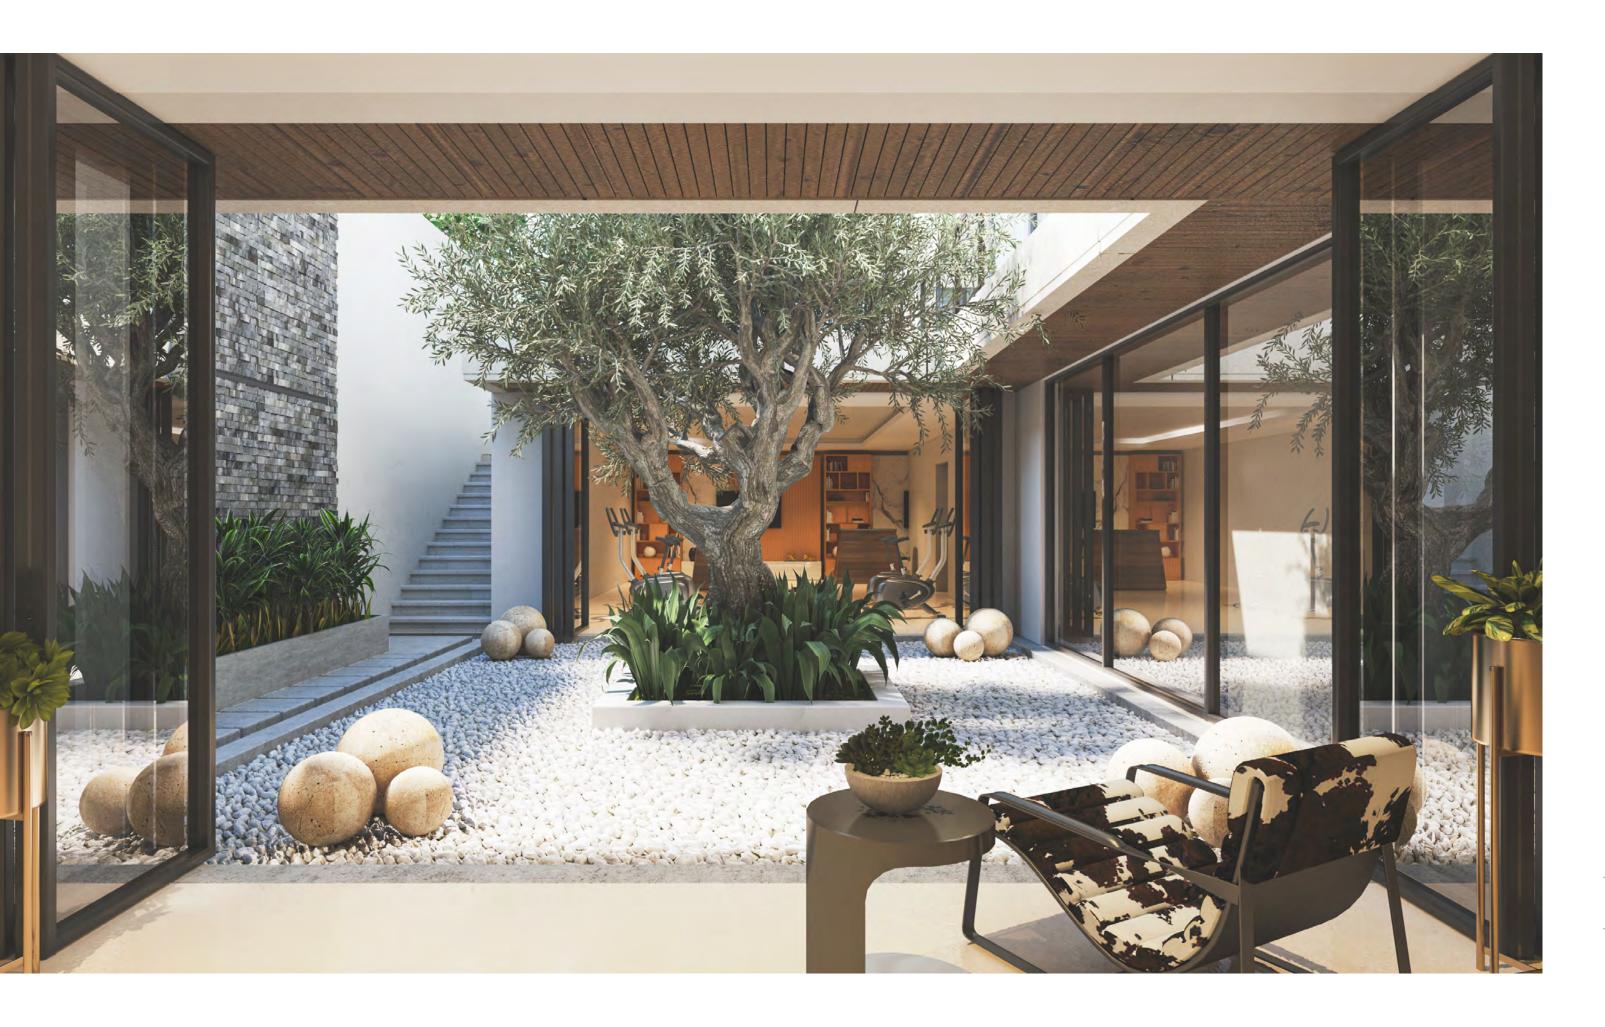

The Cavalli Estates come with a choice of parking spaces on the basement and ground levels, making home the perfect place to showcase your prized possessions in all their glory.

With a naturally-lit basement opening up to the courtyard, your perfect space just keeps getting better. Convert it into a cinema room, games arcade, home gym or wellness spot and watch it become everyone's favourite hangout.

#### OPULENCE HAS

With separate living and dining areas for formal and family gatherings that connect to your outdoor space, your multi-storey mansion is all about convenience and includes details like a built-in elevator, special quarters for house-help and much more.