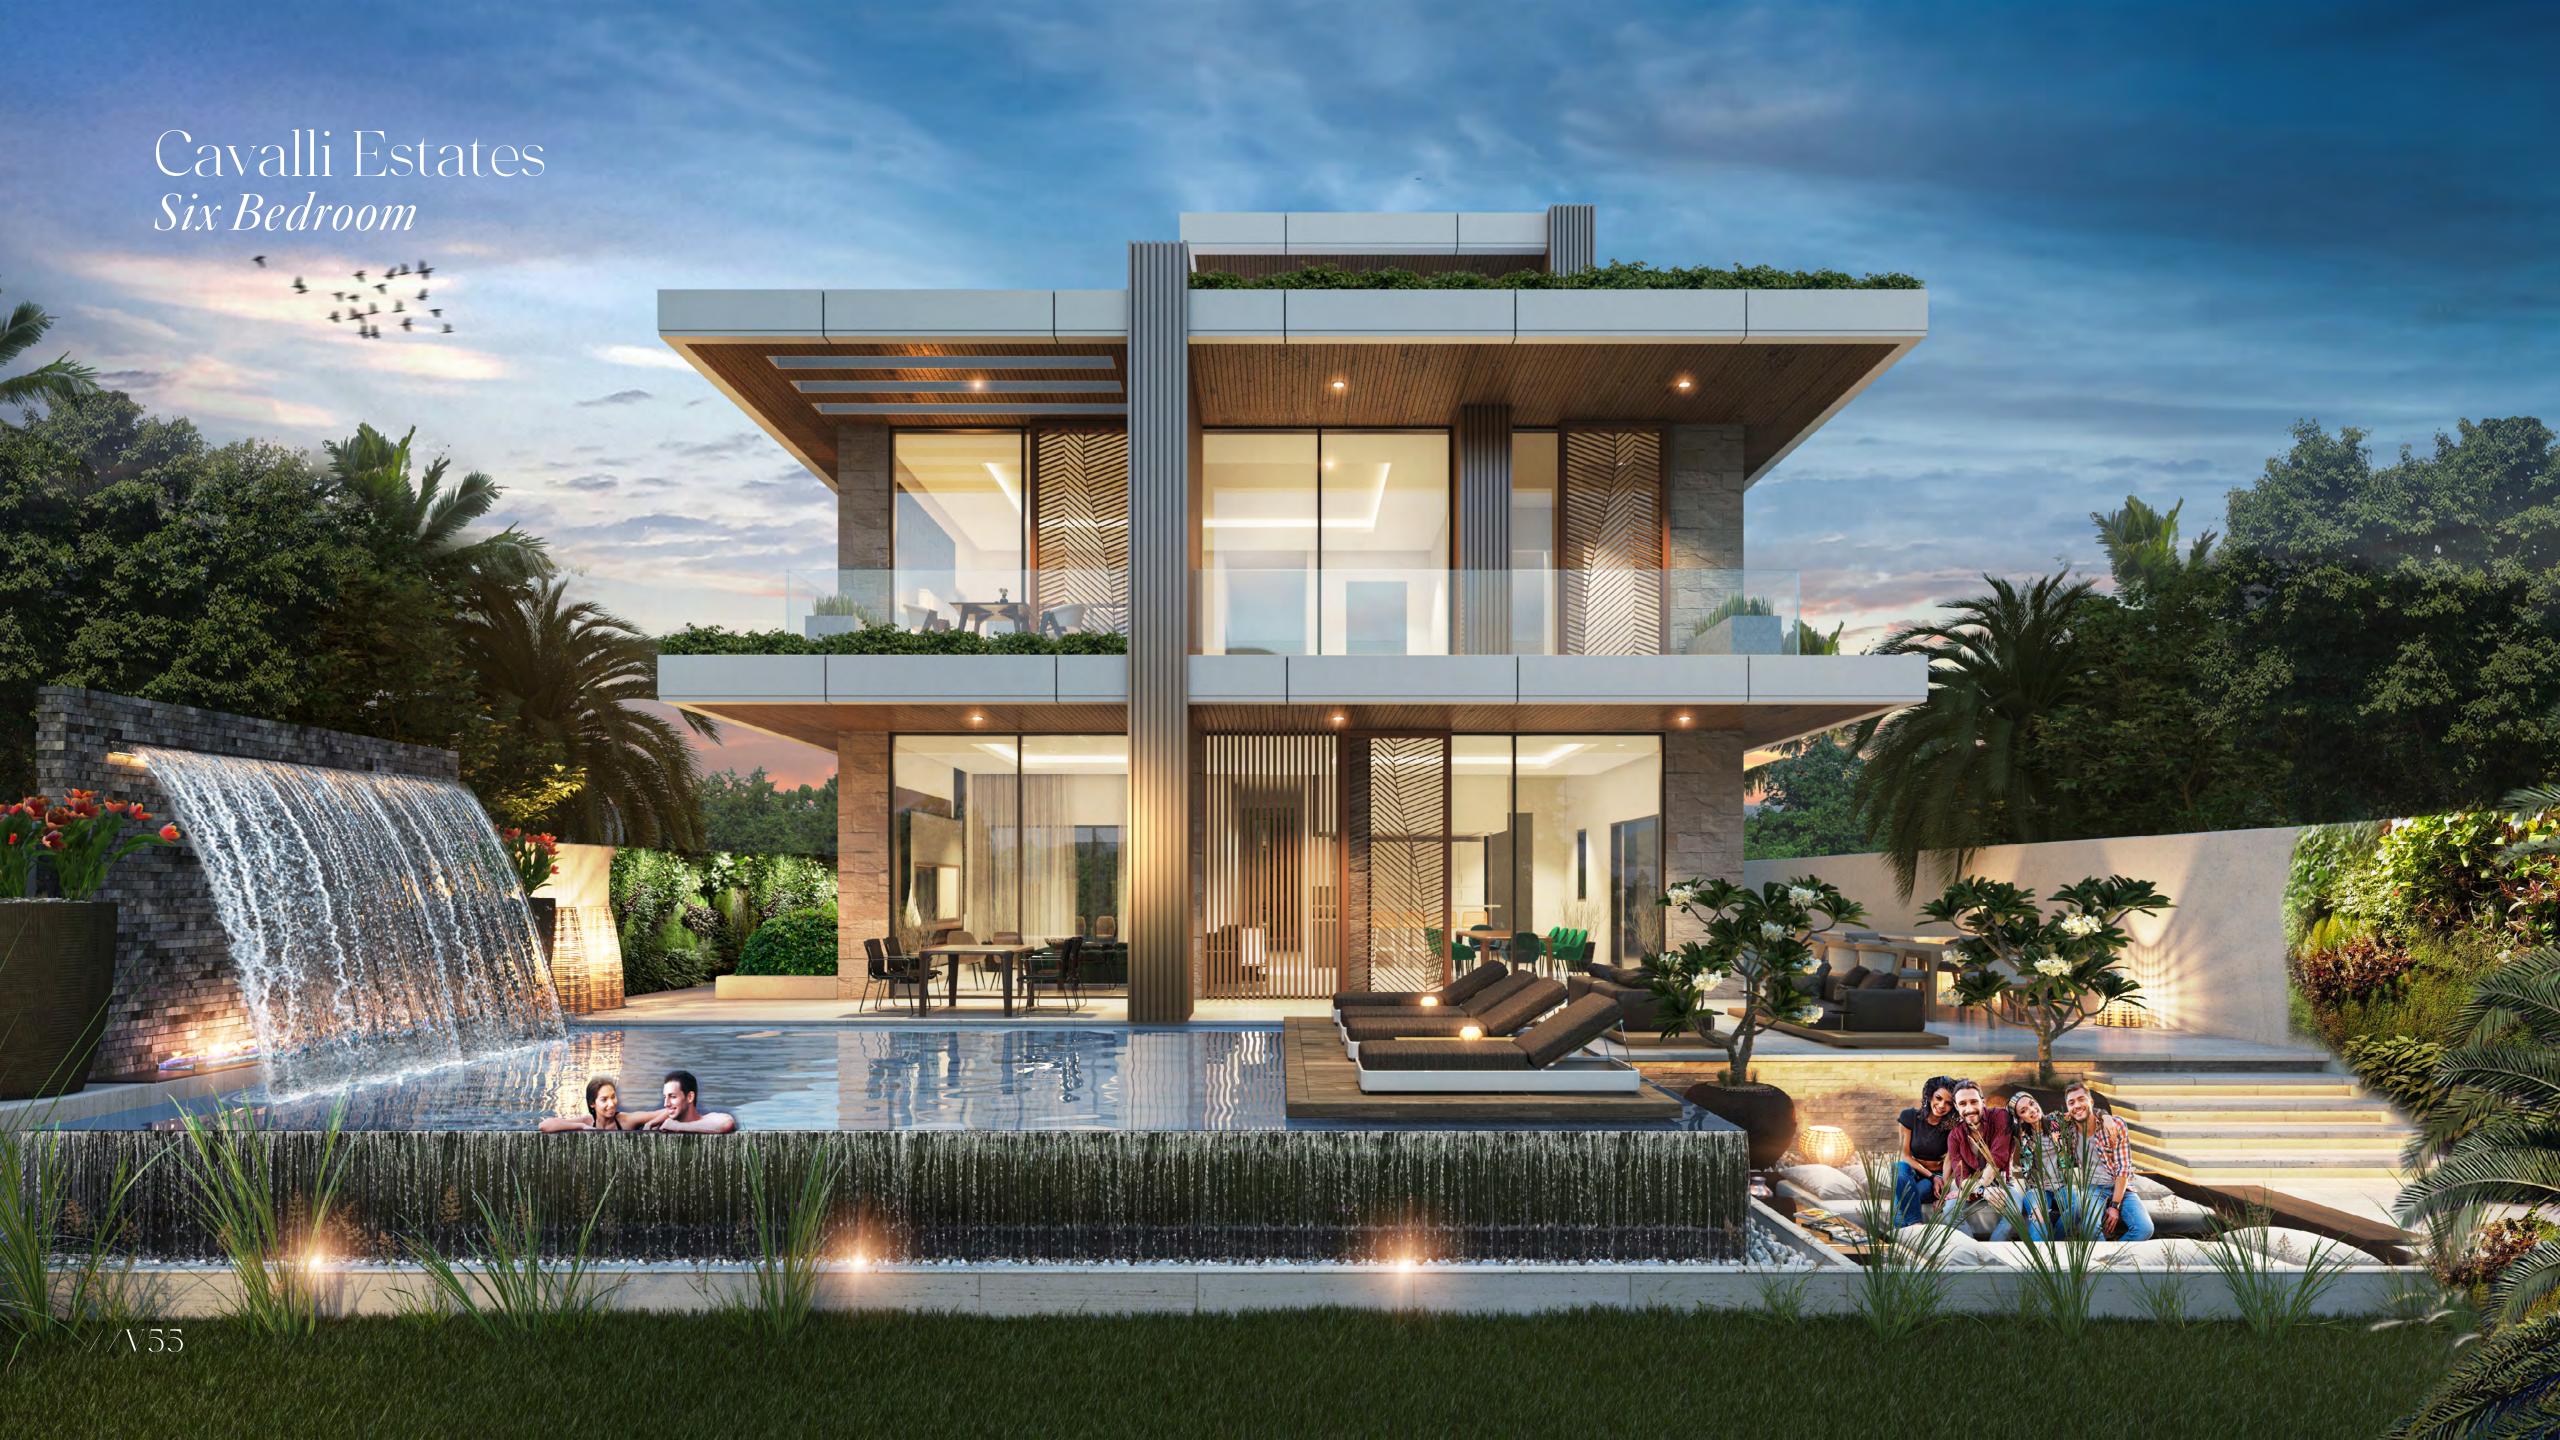

E C

Seven-bedroom mansion Spread across 17,531.65 sq. ft. Parking spots at the indoor basement (x9) and ground (x3) levels

Six-bedroom mansion
Spread across 11,317.70 sq. ft.
Parking spots at the indoor basement (x2) and ground (x3) levels