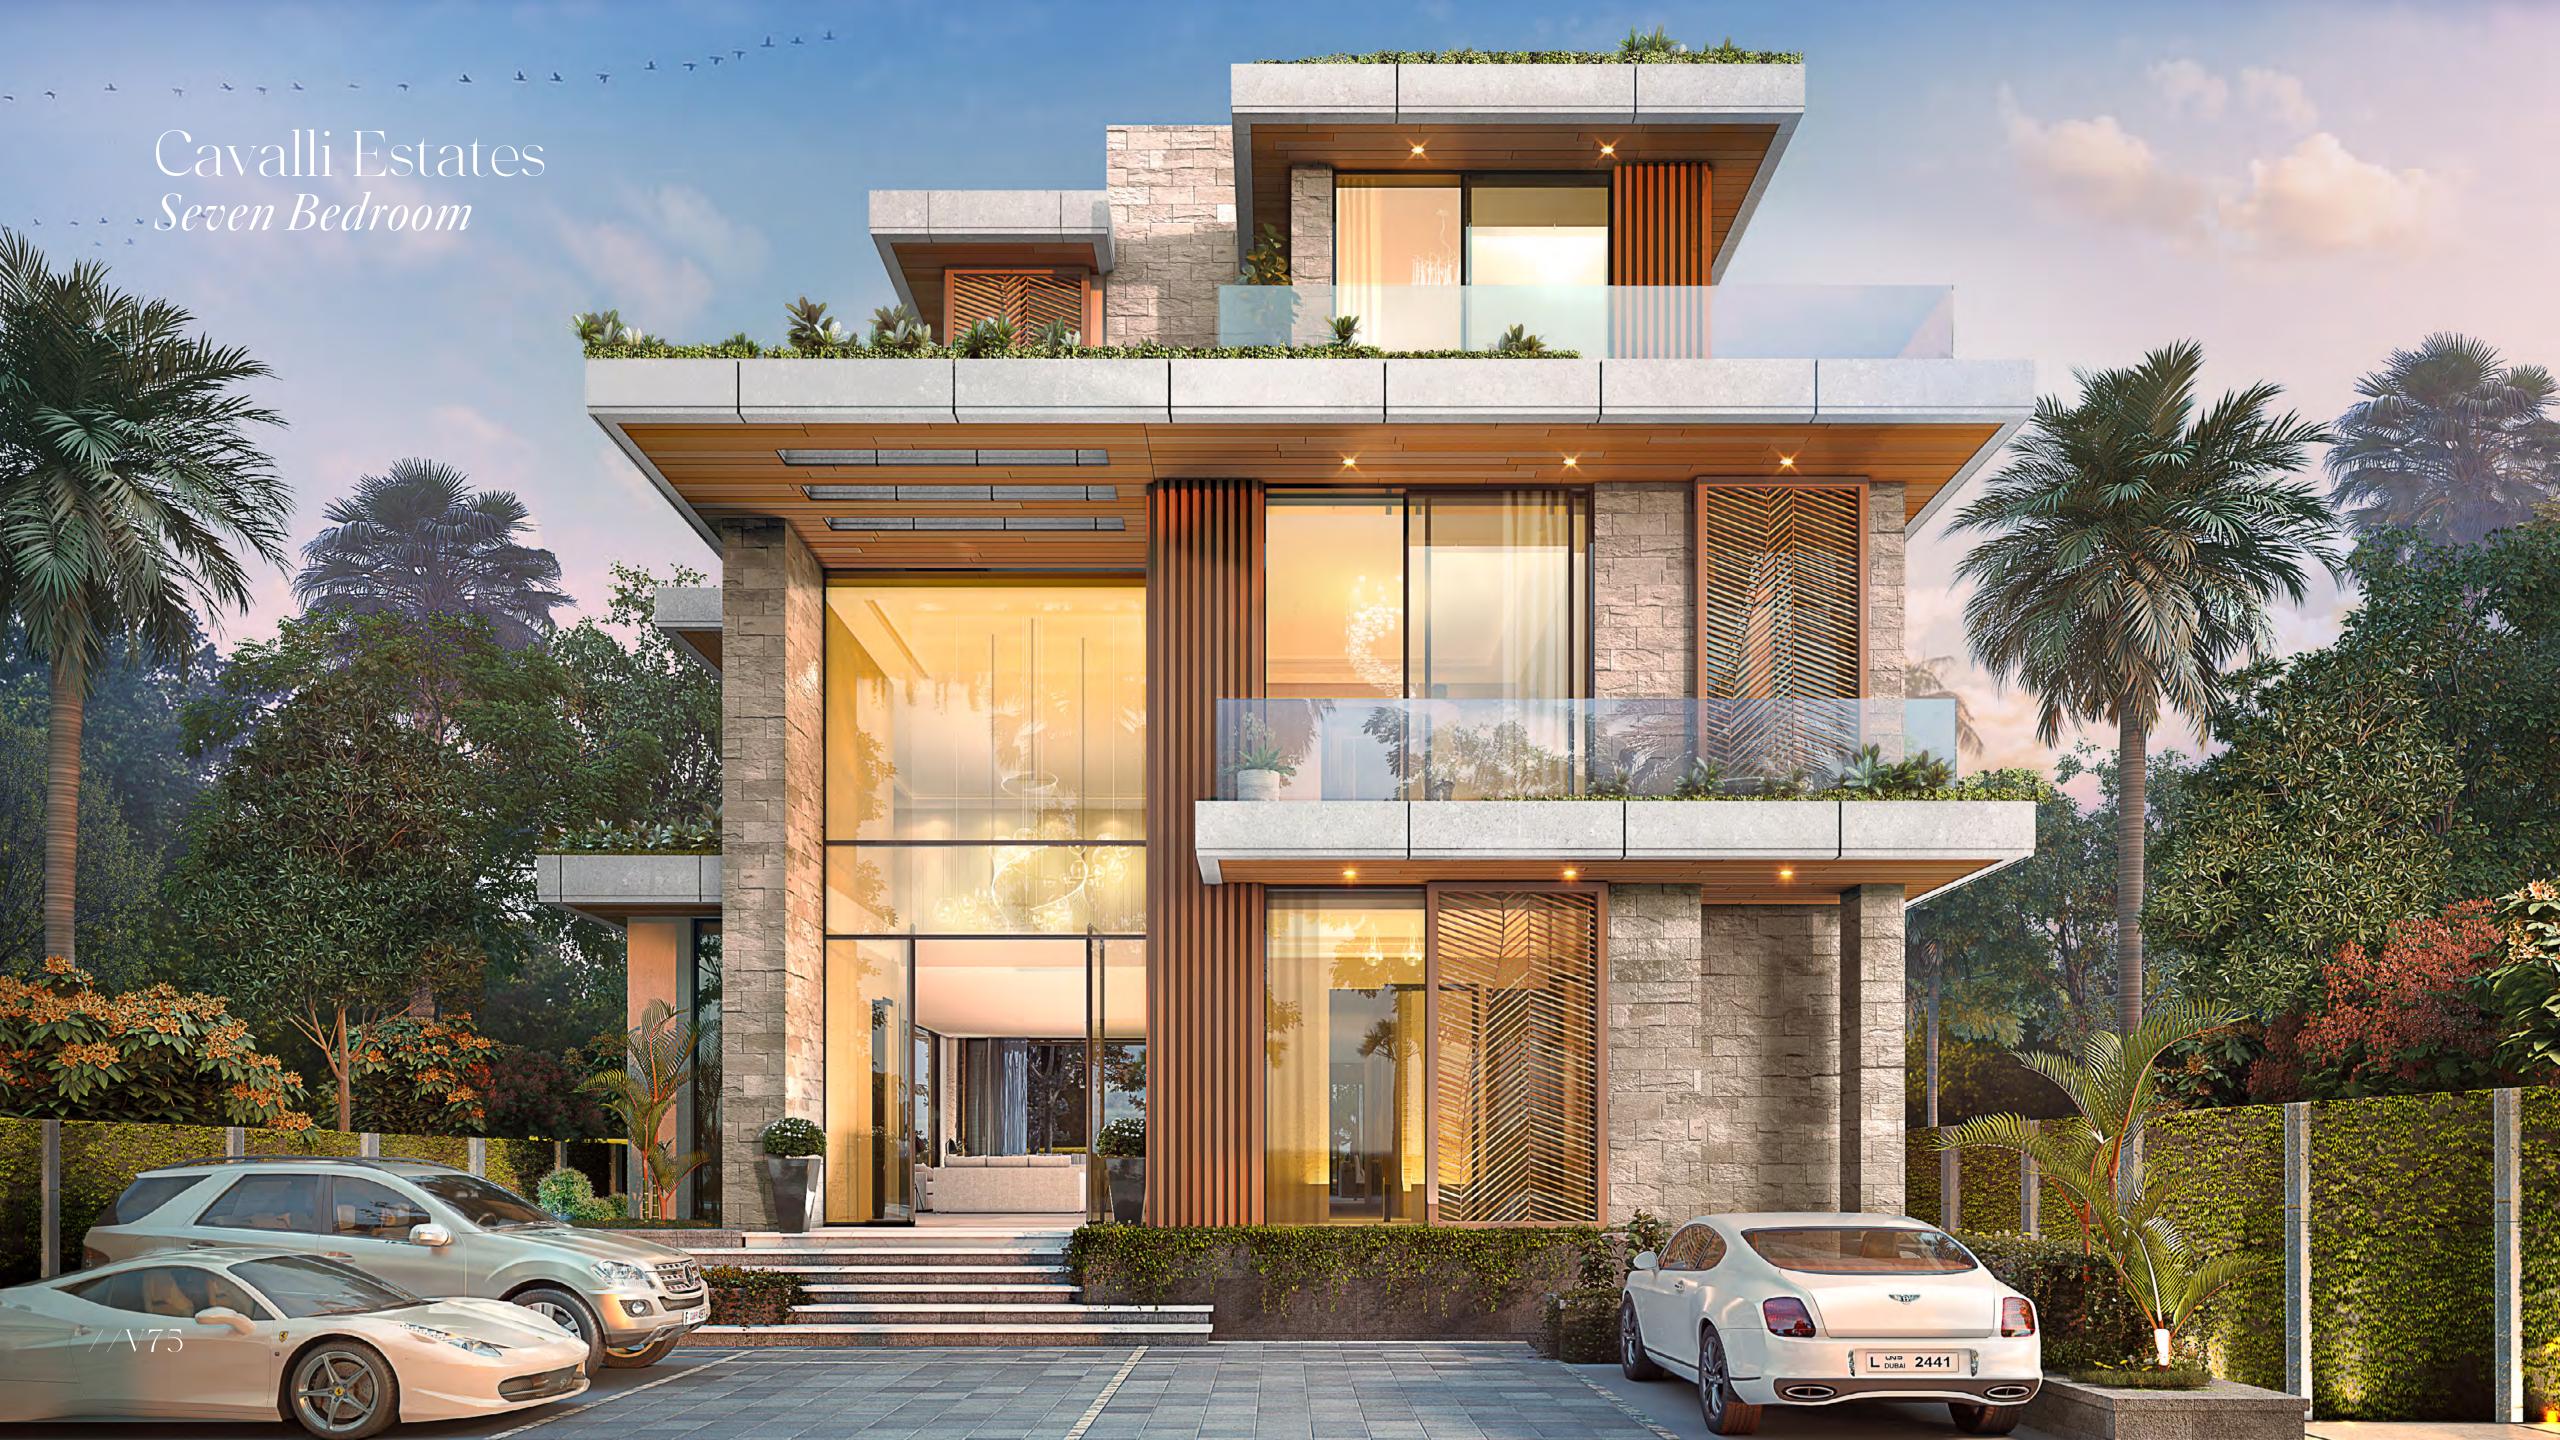

E C

Seven-bedroom mansion Spread across 17,531.65 sq. ft. Parking spots at the indoor basement (x9) and ground (x3) levels

Six-bedroom mansion
Spread across 11,317.70 sq. ft.
Parking spots at the indoor basement (x2) and ground (x3) levels